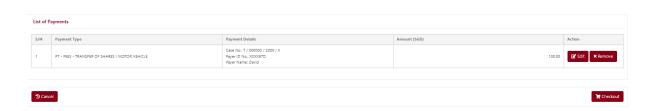

Step 4: Click on "Add to Cart".

Step 5: Confirm that the information is correct, click "Checkout". If you wish to amend any information, click "Edit".

Step 6: Confirm that the information is correct, click "Proceed to Pay".