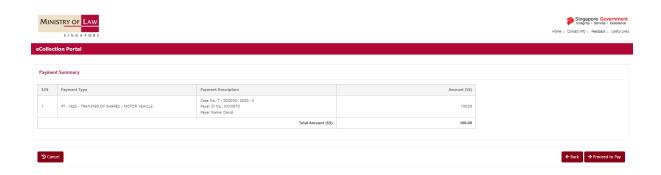

Step 4: Click on "Add to Cart".

Step 5: Confirm that the information is correct, click "Checkout". If you wish to amend any information, click "Edit".

Step 6: Confirm that the information is correct, click "Proceed to Pay".