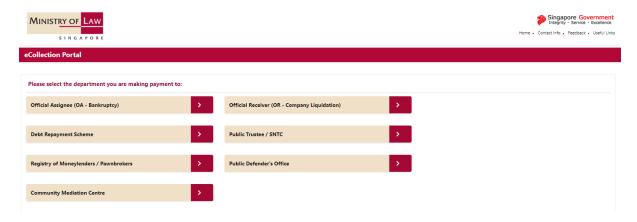

## Step 1:

Visit our E-payment at: <a href="https://go.gov.sg/paypto">https://go.gov.sg/paypto</a> and select "I AGREE" after reading the Terms and Conditions:

Step 2: Select "Public Trustee/ SNTC".

Step 3: Select Payment Type – "PT – FEES – TRANSFER OF SHARES/ MOTOR VEHICLE" and enter the Case No., Payer ID No., Payer's Name and Amount.