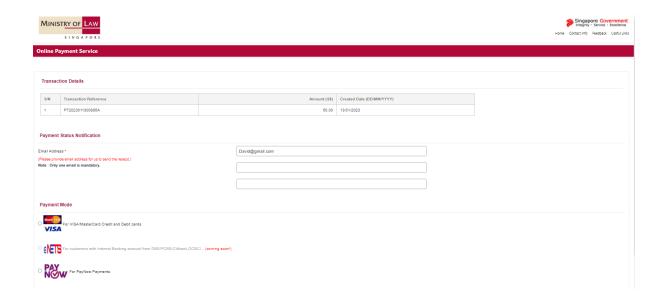

Step 7: Enter the payer's email address and follow the instructions on the screen based on the selected payment modes.

Note: If the payer does not have an email address, he / she can provide a third party's email address.