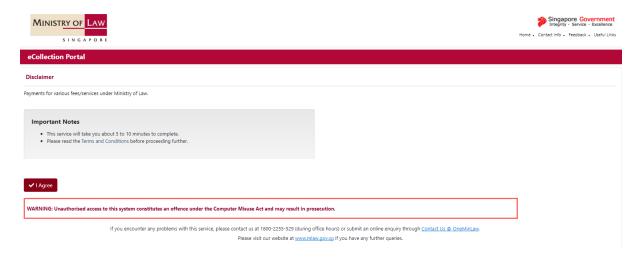

## Step 1:

Visit our E-payment at: <a href="https://go.gov.sg/paypto">https://go.gov.sg/paypto</a> and select "I AGREE" after reading the Terms and Conditions:

Step 2: Select "Public Trustee/ SNTC".

Step 3: Select Payment Type – "PT – FEES – TRANSFER OF SHARES/ MOTOR VEHICLE" and enter the Case No., Payer ID No., Payer's Name and Amount.