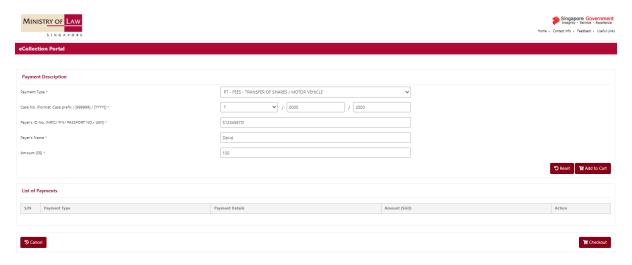

## Step 1:

Visit our E-payment at: <a href="https://go.gov.sg/paypto">https://go.gov.sg/paypto</a> and select "I AGREE" after reading the Terms and Conditions:

Step 2: Select "Public Trustee/ SNTC".

Step 3: Select Payment Type – "PT – FEES – TRANSFER OF SHARES/ MOTOR VEHICLE" and enter the Case No., Payer ID No., Payer's Name and Amount.

Step 4: Click on "Add to Cart".

Step 5: Confirm that the information is correct, click "Checkout". If you wish to amend any information, click "Edit".

Step 6: Confirm that the information is correct, click "Proceed to Pay".