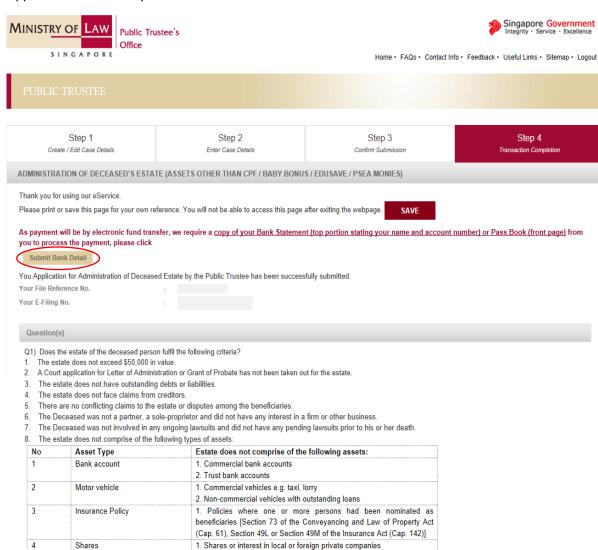

## Step 11: The transaction completion and acknowledgement page will appear.

Important: Please save the acknowledgement page for future reference. To submit bank account details, click on the "Submit Bank Detail" button. Please note that you are required to attach the respective bank documents and form (if applicable). You may refer to our guide on submission of bank account details on the steps to the eService.

If the deceased has un-nominated CPF monies/ Baby Bonus/ Edusave / PSEA Monies to be administered, click on the "Yes" button to the question at the end of the page. If you see an error message, it is likely that the deceased has no CPF monies/Baby Bonus/Edusave /PSEA Monies or an application has already been submitted.