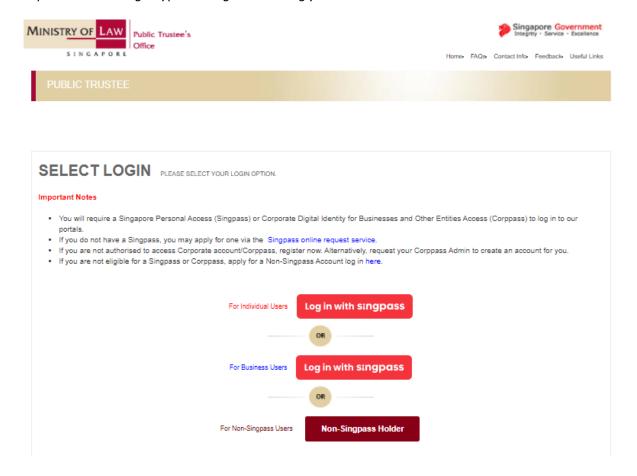

## Submit new application

Step 1: Click on the link "Administration of Deceased Estate (Assets other than CPF / Baby Bonus / Edusave / PSEA Monies)".

This eservice will take about 3 minutes to complete.