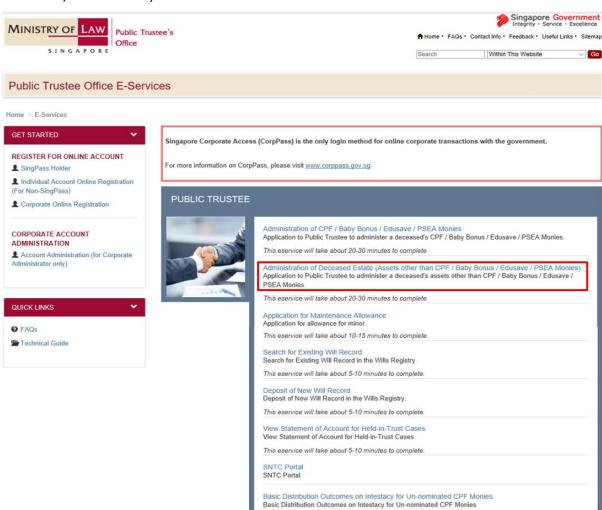

## Submit new application

Step 1: Click on the link "Administration of Deceased Estate (Assets other than CPF / Baby Bonus / Edusave / PSEA Monies)".

This eservice will take about 3 minutes to complete.