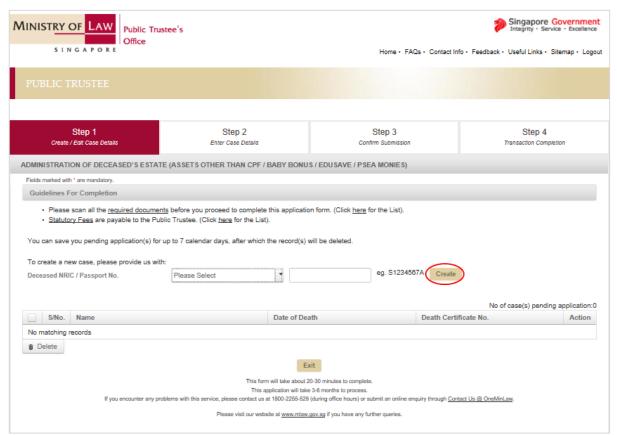

Step 3: Select the deceased's ID type and enter the ID number. Click on the "Create" button.

Step 4: Answer the below questions and click on the "Next" button. If your answer to (Q4) is "Yes", there will be an additional question (Q5) asking if the claimant wishes to claim the asset as funeral reimbursement. Answer the below questions and click on the "Next" button.