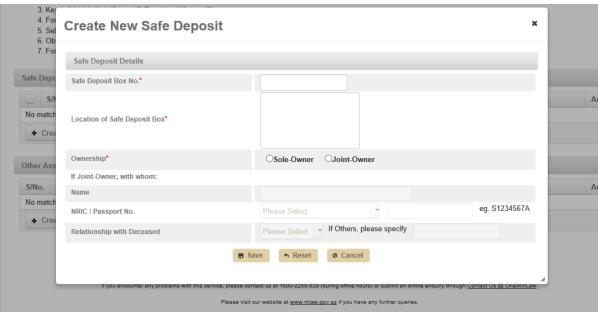

Step 7: Enter details of the beneficiary(s) by clicking on the "Create" button.

Step 8: Enter the assets details by clicking on the "Create" button (where applicable). Click on the "Next" button when all the details are entered.

# Sample screen-shots when creating/adding assets:

Step 9: Upload the supporting documents. If the Applicant has earlier answered that deceased has left a Will, there will be an error message if no document is uploaded under "Copy of Deceased's Will". Select the checkbox "Yes, I agree". Click on the "Next" button.