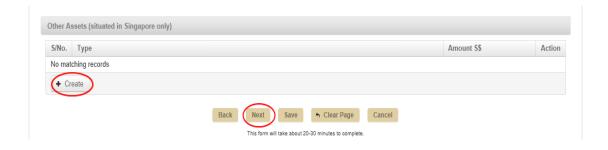

Step 7: Enter details of the beneficiary(s) by clicking on the "Create" button.

Step 8: Enter the assets details by clicking on the "Create" button (where applicable). Click on the "Next" button when all the details are entered.

# Sample screen-shots when creating/adding assets:

Step 9: Upload the supporting documents. If the Applicant has earlier answered that deceased has left a Will, there will be an error message if no document is uploaded under "Copy of Deceased's Will". Select the checkbox "Yes, I agree". Click on the "Next" button.