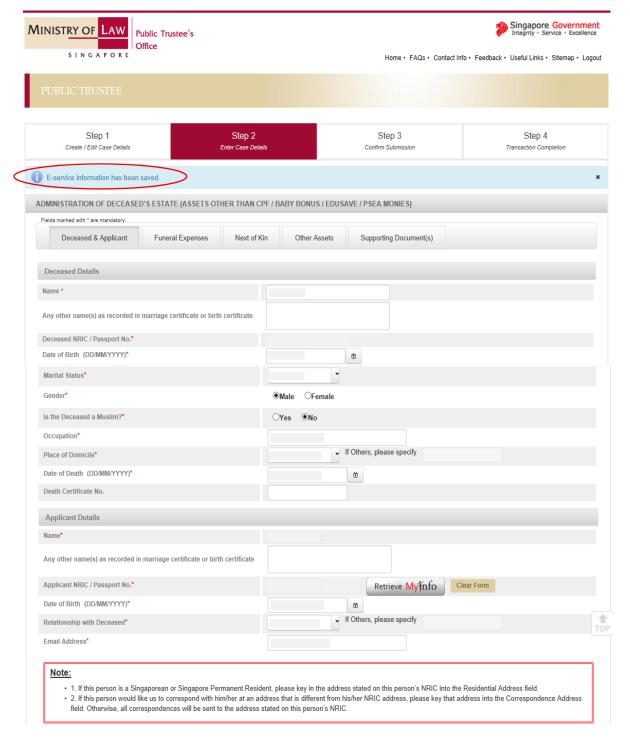

Step 5: Enter the deceased's and applicant's details. Click on the "Next" button.

Step 6: Enter the funeral expenses details. Otherwise, select the checkbox "Click here if the claimant does not wish to seek reimbursement of funeral expenses". Click on the "Next" button.

AGREE

Q4) Is the estate to be administered less than or equal to \$6,000.00 in value?

Foreign Address

| Deceased Details                                                           |                                             |
|----------------------------------------------------------------------------|---------------------------------------------|
| lame                                                                       |                                             |
| ny other name(s) as recorded in marriage certificate or birth certificate  |                                             |
| eceased NRIC / Passport No.                                                |                                             |
| ate of Birth                                                               |                                             |
| larital Status                                                             |                                             |
| iender                                                                     |                                             |
| s the Deceased a muslim?                                                   |                                             |
| Occupation                                                                 |                                             |
| Place of Domicile                                                          |                                             |
| Date of Death                                                              |                                             |
| Death Certificate No.                                                      |                                             |
|                                                                            |                                             |
| Applicant Details                                                          |                                             |
| lame                                                                       |                                             |
| Any other name(s) as recorded in marriage certificate or birth certificate |                                             |
| Applicant NRIC / Passport No.                                              |                                             |
| Date of Birth                                                              |                                             |
| Relationship with Deceased                                                 |                                             |
| mail Address                                                               |                                             |
| Residential Address (Please enter either Local Address or Foreign Address) |                                             |
| ocal Address                                                               |                                             |
| Blk/House No.                                                              |                                             |
| evel-Unit                                                                  |                                             |
| Street Name                                                                |                                             |
| Building Name                                                              |                                             |
| Postal Code                                                                |                                             |
| <u>DR</u>                                                                  |                                             |
| oreign Address                                                             |                                             |
| orrespondence Address (if different from Residential Address) (Please ente | er either Local Address or Foreign Address) |
| ocal Address                                                               |                                             |
| Ik/House No.                                                               |                                             |
| evel-Unit                                                                  |                                             |
| treet Name                                                                 |                                             |
| uilding Name                                                               |                                             |
| ostal Code                                                                 |                                             |
| IR .                                                                       |                                             |