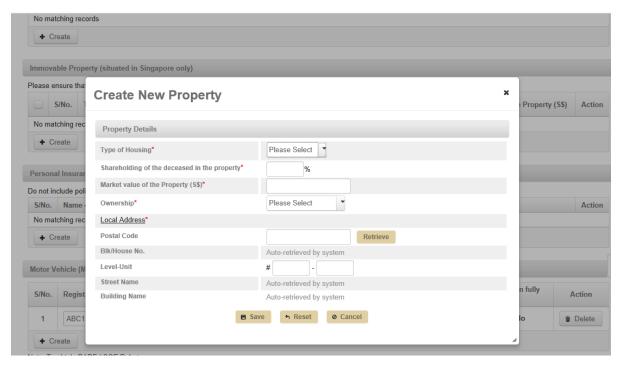

Step 7: Enter details of the beneficiary(s) by clicking on the "Create" button.

Step 8: Enter the assets details by clicking on the "Create" button (where applicable). Click on the "Next" button when all the details are entered.

# Sample screen-shots when creating/adding assets:

Step 9: Upload the supporting documents. If the Applicant has earlier answered that deceased has left a Will, there will be an error message if no document is uploaded under "Copy of Deceased's Will". Select the checkbox "Yes, I agree". Click on the "Next" button.