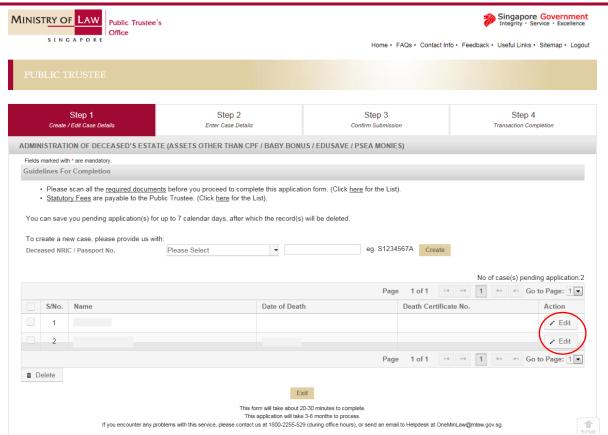

# Saving a draft application

When you are in the midst of an application, you may click on the "Save" button to save the details. Once the application is saved, you will see the message in blue.

The saved application will be available when you next log in, unless it has exceeded 7 calendar days. Click on the "Edit" button to proceed.

Step 3: Select the deceased's ID type and enter the ID number. Click on the "Create" button.

Step 4: Answer the below questions and click on the "Next" button. If your answer to (Q4) is "Yes", there will be an additional question (Q5) asking if the claimant wishes to claim the asset as funeral reimbursement. Answer the below questions and click on the "Next" button.