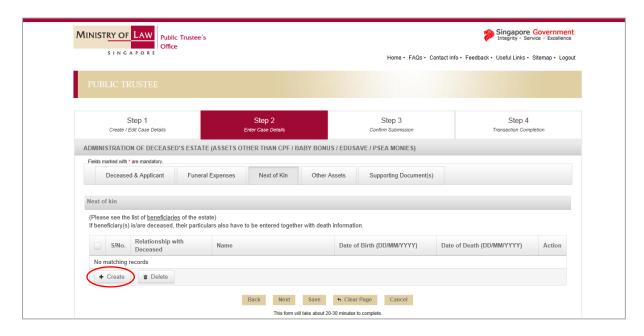

Step 7: Enter details of the beneficiary(s) by clicking on the "Create" button.

Step 8: Enter the assets details by clicking on the "Create" button (where applicable). Click on the "Next" button when all the details are entered.