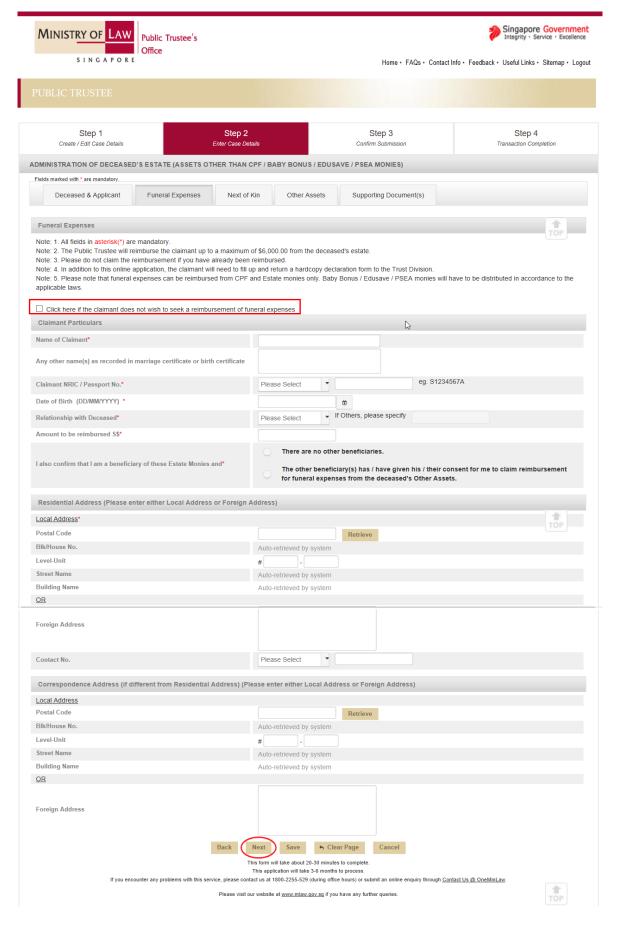

Step 5: Enter the deceased's and applicant's details. Click on the "Next" button.

Step 6: Enter the funeral expenses details. Otherwise, select the checkbox "Click here if the claimant does not wish to seek reimbursement of funeral expenses". Click on the "Next" button.