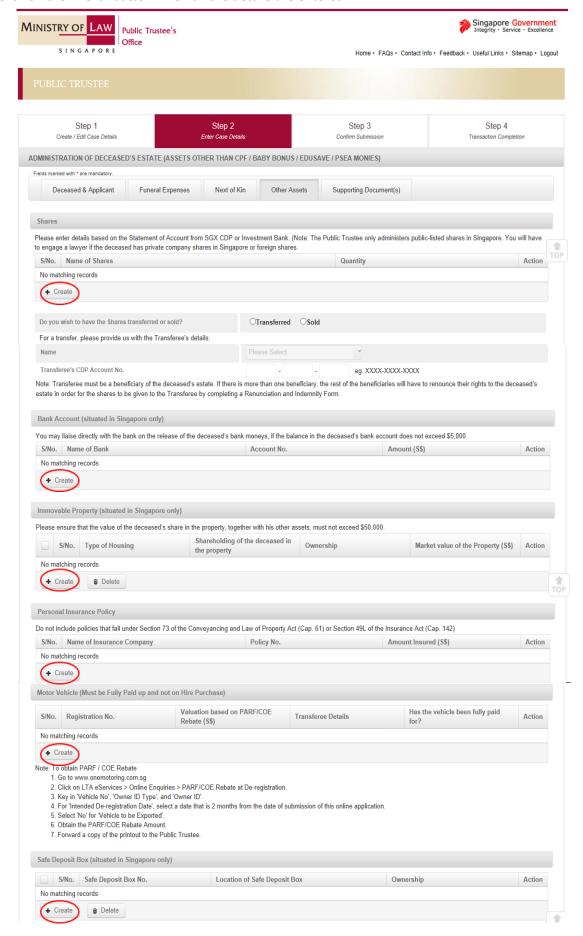

Step 7: Enter details of the beneficiary(s) by clicking on the "Create" button.

Step 8: Enter the assets details by clicking on the "Create" button (where applicable). Click on the "Next" button when all the details are entered.

# Sample screen-shots when creating/adding assets:

Step 9: Upload the supporting documents. If the Applicant has earlier answered that deceased has left a Will, there will be an error message if no document is uploaded under "Copy of Deceased's Will". Select the checkbox "Yes, I agree". Click on the "Next" button.