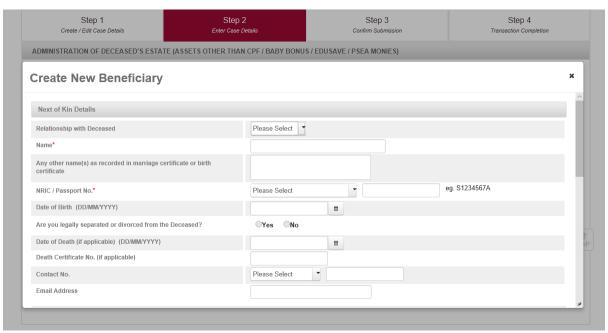

Step 7: Enter details of the beneficiary(s) by clicking on the "Create" button.

Step 8: Enter the assets details by clicking on the "Create" button (where applicable). Click on the "Next" button when all the details are entered.