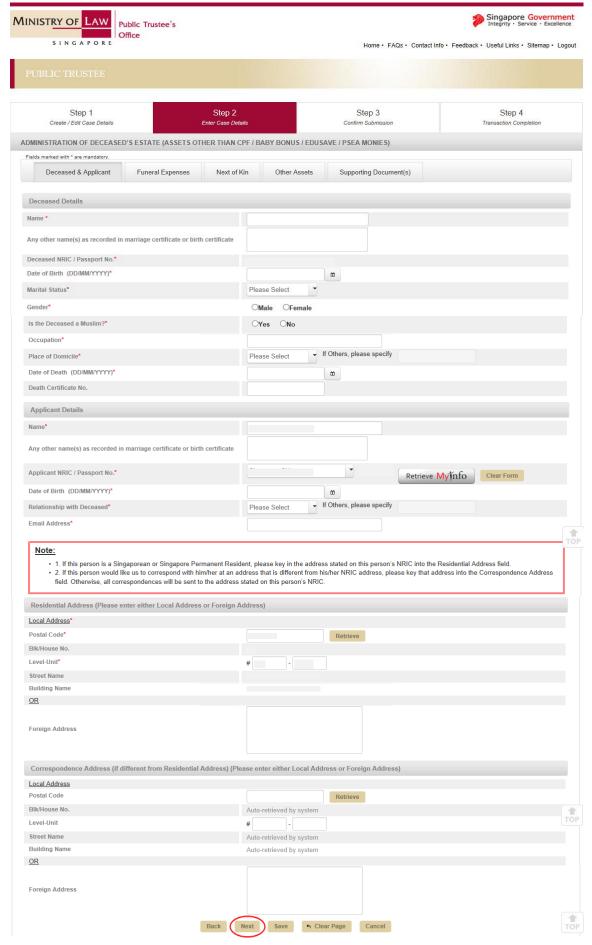

Step 5: Enter the deceased's and applicant's details. Click on the "Next" button.

Step 6: Enter the funeral expenses details. Otherwise, select the checkbox "Click here if the claimant does not wish to seek reimbursement of funeral expenses". Click on the "Next" button.