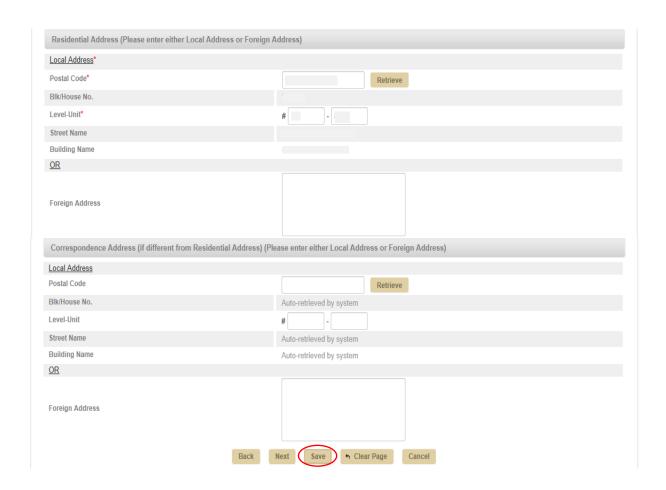

Step 5: Enter the deceased's and applicant's details. Click on the "Next" button.

Step 6: Enter the funeral expenses details. Otherwise, select the checkbox "Click here if the claimant does not wish to seek reimbursement of funeral expenses". Click on the "Next" button.

AGREE

Q4) Is the estate to be administered less than or equal to \$6,000.00 in value?

Foreign Address

| Deceased Details                                                           |                                             |
|----------------------------------------------------------------------------|---------------------------------------------|
| lame                                                                       |                                             |
| ny other name(s) as recorded in marriage certificate or birth certificate  |                                             |
| eceased NRIC / Passport No.                                                |                                             |
| ate of Birth                                                               |                                             |
| larital Status                                                             |                                             |
| iender                                                                     |                                             |
| s the Deceased a muslim?                                                   |                                             |
| Occupation                                                                 |                                             |
| Place of Domicile                                                          |                                             |
| Date of Death                                                              |                                             |
| Death Certificate No.                                                      |                                             |
|                                                                            |                                             |
| Applicant Details                                                          |                                             |
| lame                                                                       |                                             |
| Any other name(s) as recorded in marriage certificate or birth certificate |                                             |
| Applicant NRIC / Passport No.                                              |                                             |
| Date of Birth                                                              |                                             |
| Relationship with Deceased                                                 |                                             |
| mail Address                                                               |                                             |
| Residential Address (Please enter either Local Address or Foreign Address) |                                             |
| ocal Address                                                               |                                             |
| Blk/House No.                                                              |                                             |
| evel-Unit                                                                  |                                             |
| Street Name                                                                |                                             |
| Building Name                                                              |                                             |
| Postal Code                                                                |                                             |
| <u>DR</u>                                                                  |                                             |
| oreign Address                                                             |                                             |
| orrespondence Address (if different from Residential Address) (Please ente | er either Local Address or Foreign Address) |
| ocal Address                                                               |                                             |
| Ik/House No.                                                               |                                             |
| evel-Unit                                                                  |                                             |
| treet Name                                                                 |                                             |
| uilding Name                                                               |                                             |
| ostal Code                                                                 |                                             |
| IR .                                                                       |                                             |