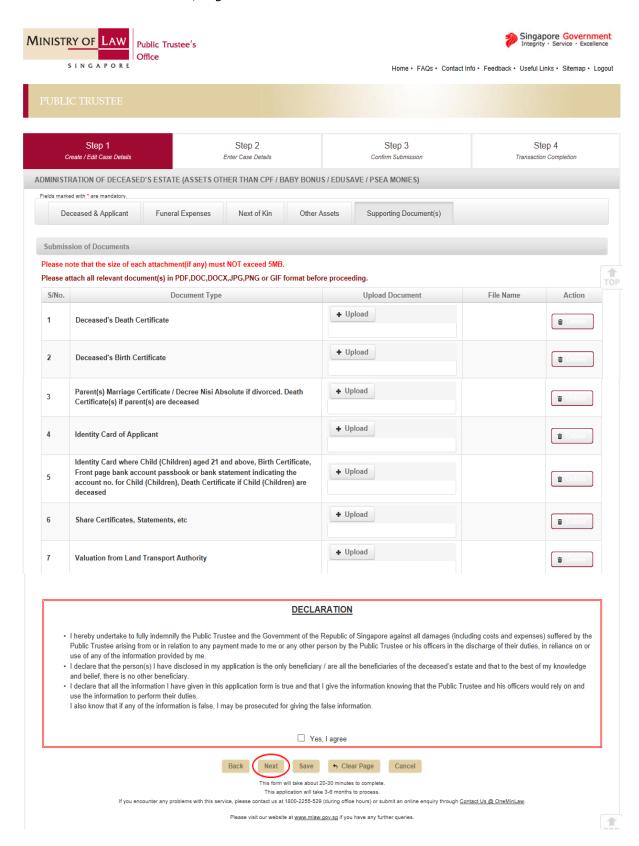

# Sample screen-shots when creating/adding assets:

Step 9: Upload the supporting documents. If the Applicant has earlier answered that deceased has left a Will, there will be an error message if no document is uploaded under "Copy of Deceased's Will". Select the checkbox "Yes, I agree". Click on the "Next" button.

# Step 10: Verify that the information entered are correct. Click on the "Submit" button.

Home • FAQs • Contact Info • Feedback • Useful Links • Sitemap • Logout

Step 1 Step 2 Step 3 Step 4 Create / Edit Case Details Enter Case Details Transaction Completion