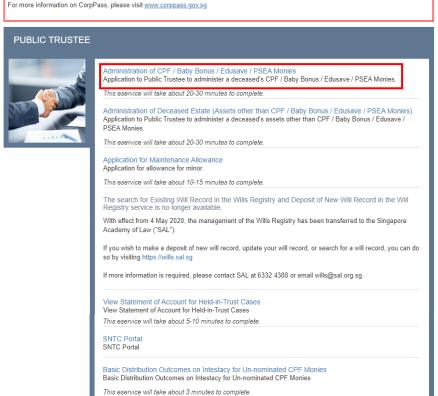

## Step 1: Click on the link "Administration of CPF / Baby Bonus / Edusave / PSEA Monies".

Singapore Corporate Access (CorpPass) is the only login method for online corporate transactions with the government.