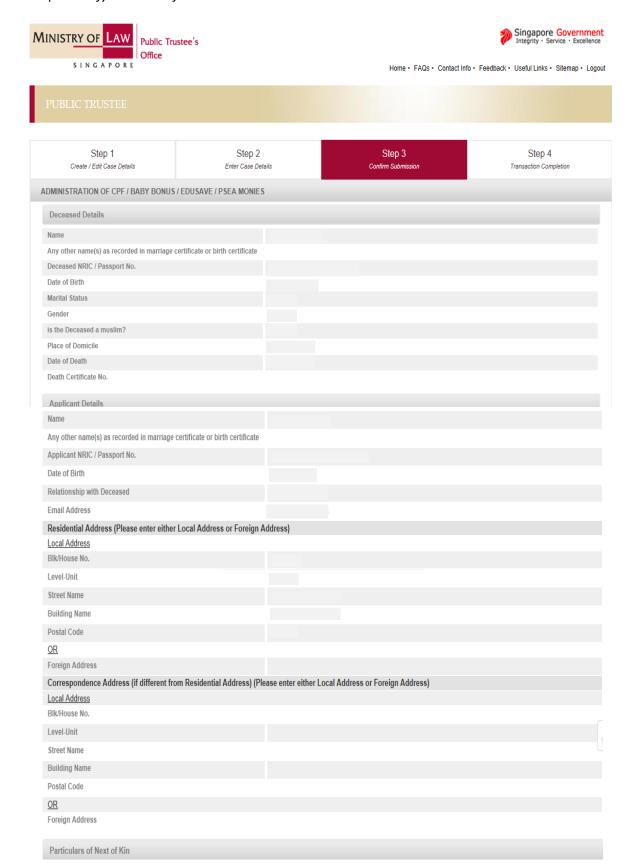

Step 8: Upload the supporting documents.

Before clicking on the "Next" button, please read the 'Declaration' and select the checkbox "Yes, I agree".

Step 9: Verify that the information entered are correct. Click on the "Submit" button.