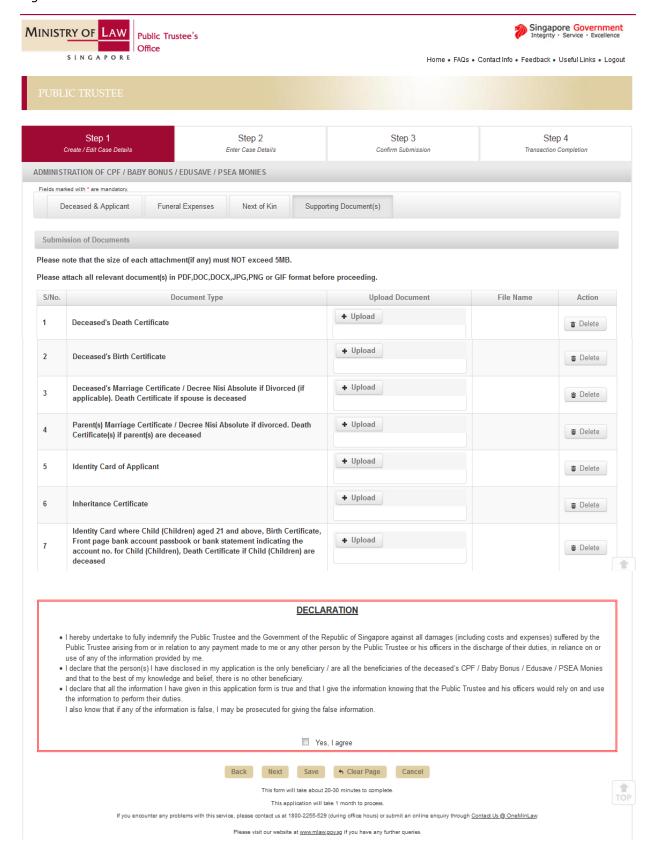

Step 8: Upload the supporting documents.

Before clicking on the "Next" button, please read the 'Declaration' and select the checkbox "Yes, I agree".

Step 9: Verify that the information entered are correct. Click on the "Submit" button.