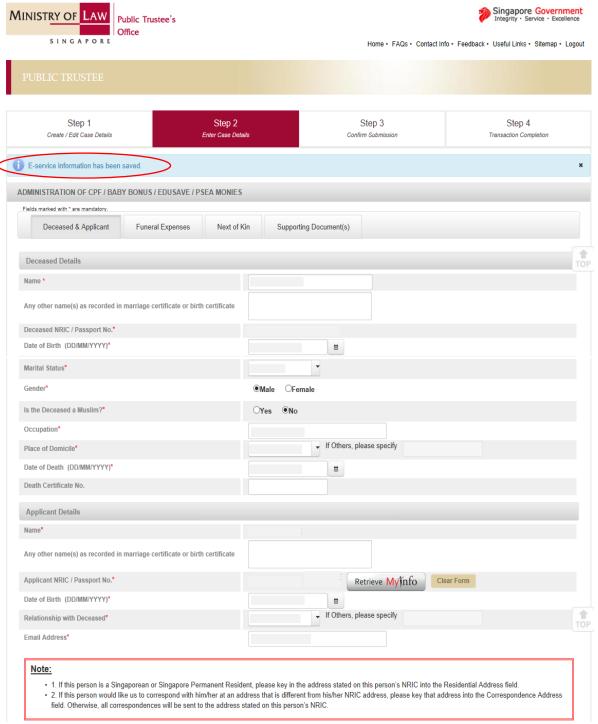

You are not required to enter the beneficiary(s)'s details (proceed to Step 6) if you click on the 'Yes' button to claim the full amount as reimbursement for funeral expenses.

Step 5: Enter the deceased's and applicant's details. Click on the "Next" button.

ADMINISTRATION OF CPF / BABY BONUS / EDUSAVE / PSEA MONIES

Fields marked with \* are mandatory.