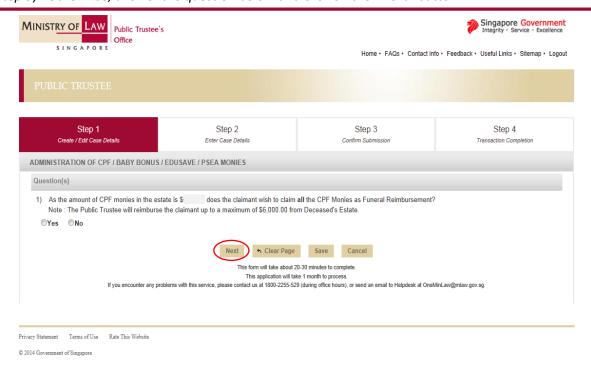

Step 2: Select the login type and enter the User ID and Password.

Step 3: Select the deceased's ID type and enter the ID number. Click on the "Create" button.

Step 4: You will not see the following screen if the deceased's CPF monies is above \$6,000 (proceed to Step 5). Otherwise, answer the question below and click on the "Next" button.

You are not required to enter the beneficiary(s)'s details (proceed to Step 6) if you click on the 'Yes' button to claim the full amount as reimbursement for funeral expenses.

Step 5: Enter the deceased's and applicant's details. Click on the "Next" button.