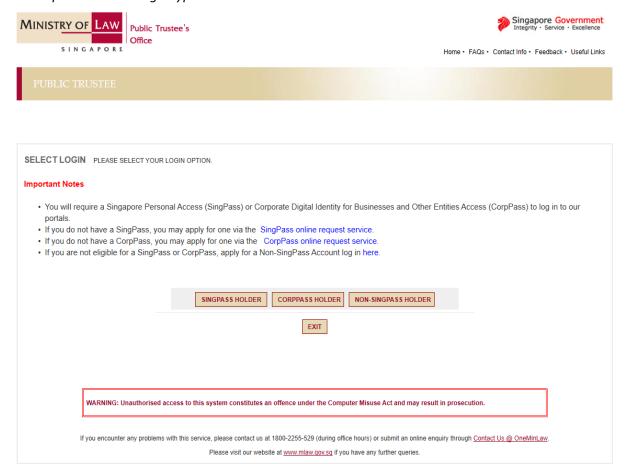

## Step 1: Click on the link "Administration of CPF / Baby Bonus / Edusave / PSEA Monies".

Singapore Corporate Access (CorpPass) is the only login method for online corporate transactions with the government.

Step 2: Select the login type and enter the User ID and Password.

Step 3: Select the deceased's ID type and enter the ID number. Click on the "Create" button.

Step 4: You will not see the following screen if the deceased's CPF monies is above \$6,000 (proceed to Step 5). Otherwise, answer the question below and click on the "Next" button.