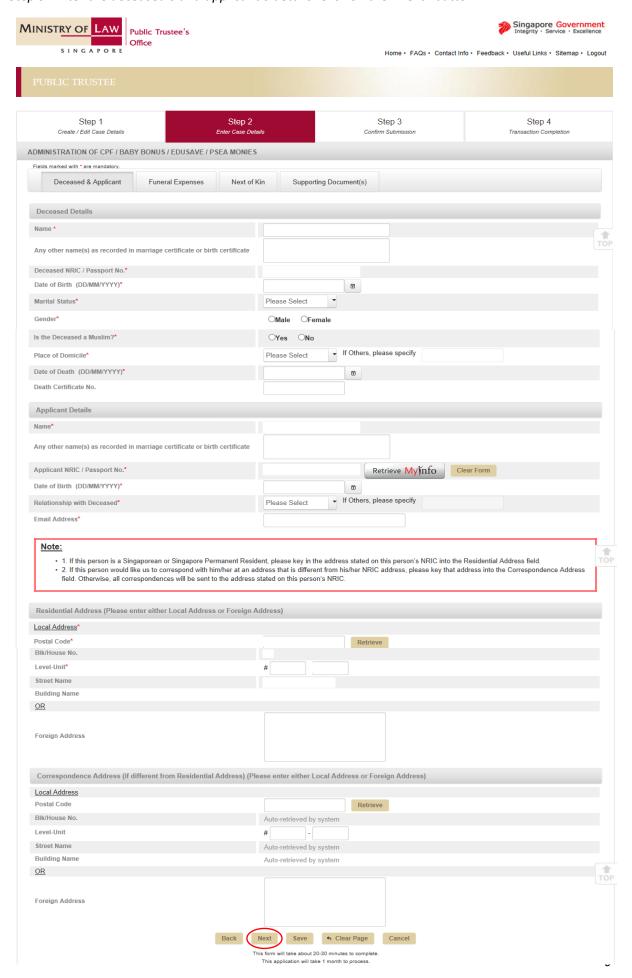

You are not required to enter the beneficiary(s)'s details (proceed to Step 6) if you click on the 'Yes' button to claim the full amount as reimbursement for funeral expenses.

Step 5: Enter the deceased's and applicant's details. Click on the "Next" button.