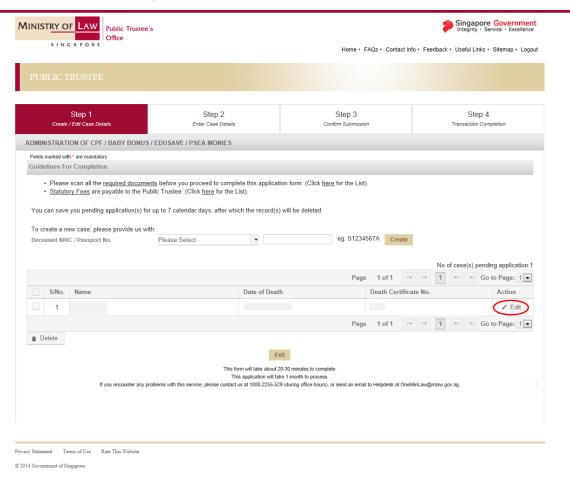

# Saving a draft application

When you are in the midst of an application, you may click on the "Save" button to save the details. Once the application is saved, you will see the message in blue.

The saved application will be available when you next log in, unless it has exceeded 7 calendar days. Click on the "Edit" button to proceed.

Step 2: Select the login type and enter the User ID and Password.

Step 3: Select the deceased's ID type and enter the ID number. Click on the "Create" button.

Step 4: You will not see the following screen if the deceased's CPF monies is above \$6,000 (proceed to Step 5). Otherwise, answer the question below and click on the "Next" button.