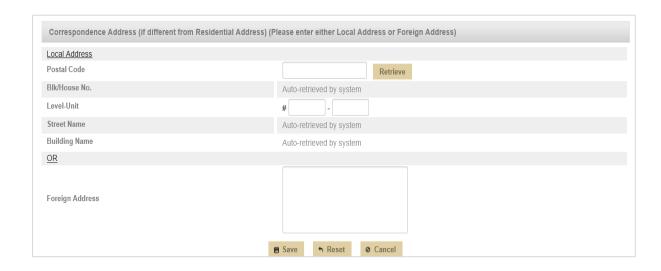

| Brot                                                                       | ner Details                                                                                                                                                                                                        |                                   |  |  |  |  |
|----------------------------------------------------------------------------|--------------------------------------------------------------------------------------------------------------------------------------------------------------------------------------------------------------------|-----------------------------------|--|--|--|--|
|                                                                            |                                                                                                                                                                                                                    |                                   |  |  |  |  |
|                                                                            | onship with Deceased                                                                                                                                                                                               |                                   |  |  |  |  |
| Name                                                                       | ther name(s) as recorded in marriage certificate or birth                                                                                                                                                          |                                   |  |  |  |  |
| certifi                                                                    | cate                                                                                                                                                                                                               |                                   |  |  |  |  |
|                                                                            |                                                                                                                                                                                                                    |                                   |  |  |  |  |
|                                                                            | of Birth                                                                                                                                                                                                           |                                   |  |  |  |  |
|                                                                            | ou legally separated or divorced from the Deceased?                                                                                                                                                                |                                   |  |  |  |  |
|                                                                            | of Death (if applicable)                                                                                                                                                                                           |                                   |  |  |  |  |
|                                                                            | Certificate No. (if applicable)                                                                                                                                                                                    |                                   |  |  |  |  |
|                                                                            | ct No. Address                                                                                                                                                                                                     |                                   |  |  |  |  |
| EIIIaii                                                                    | Address                                                                                                                                                                                                            |                                   |  |  |  |  |
| Residential Address (Please enter either Local Address or Foreign Address) |                                                                                                                                                                                                                    |                                   |  |  |  |  |
|                                                                            | Address                                                                                                                                                                                                            |                                   |  |  |  |  |
|                                                                            | ouse No.                                                                                                                                                                                                           |                                   |  |  |  |  |
| Level                                                                      |                                                                                                                                                                                                                    |                                   |  |  |  |  |
|                                                                            | Name                                                                                                                                                                                                               |                                   |  |  |  |  |
|                                                                            | ng Name                                                                                                                                                                                                            |                                   |  |  |  |  |
|                                                                            | l Code                                                                                                                                                                                                             |                                   |  |  |  |  |
| OR<br>Forni                                                                | ın Address                                                                                                                                                                                                         |                                   |  |  |  |  |
| TOTER                                                                      | in Address                                                                                                                                                                                                         |                                   |  |  |  |  |
| Corre                                                                      | spondence Address (if different from Residential Address) (Please enter either                                                                                                                                     | Local Address or Foreign Address) |  |  |  |  |
|                                                                            | Address                                                                                                                                                                                                            | ,                                 |  |  |  |  |
|                                                                            | ouse No.                                                                                                                                                                                                           |                                   |  |  |  |  |
| Level                                                                      | Unit                                                                                                                                                                                                               |                                   |  |  |  |  |
| Street                                                                     | Name                                                                                                                                                                                                               |                                   |  |  |  |  |
| Buildi                                                                     | ng Name                                                                                                                                                                                                            |                                   |  |  |  |  |
| Posta                                                                      | I Code                                                                                                                                                                                                             |                                   |  |  |  |  |
| <u>OR</u>                                                                  |                                                                                                                                                                                                                    |                                   |  |  |  |  |
| Foreign Address                                                            |                                                                                                                                                                                                                    |                                   |  |  |  |  |
|                                                                            |                                                                                                                                                                                                                    |                                   |  |  |  |  |
| Submission of Documents                                                    |                                                                                                                                                                                                                    |                                   |  |  |  |  |
| S/No.                                                                      | Document Type                                                                                                                                                                                                      | View                              |  |  |  |  |
| 1                                                                          | Deceased's Death Certificate                                                                                                                                                                                       |                                   |  |  |  |  |
| 2                                                                          | Deceased's Birth Certificate                                                                                                                                                                                       |                                   |  |  |  |  |
| 3                                                                          | Parent(s) Marriage Certificate / Decree Nisi Absolute if divorced. Death Certificate(s) if parent(s) are deceased                                                                                                  |                                   |  |  |  |  |
| 4                                                                          | Identity Card of Applicant                                                                                                                                                                                         |                                   |  |  |  |  |
| 5                                                                          | Identity Card where Sibling(s) aged 21 and above, Birth Certificate, Front page of bank account passbook or bank statement indicating the account no. of Sibling (s), Death Certificate if Sibling(s) are deceased |                                   |  |  |  |  |

To proceed with the submission of an application for the deceased's other assets, click on the "Yes" button at the end of the page.

| Particu        | lars of Next of Kin                                                                                                                                                                                                |              |                                   |  |  |  |  |
|----------------|--------------------------------------------------------------------------------------------------------------------------------------------------------------------------------------------------------------------|--------------|-----------------------------------|--|--|--|--|
| Broth          | ner Details                                                                                                                                                                                                        |              |                                   |  |  |  |  |
|                |                                                                                                                                                                                                                    |              |                                   |  |  |  |  |
|                | onship with Deceased                                                                                                                                                                                               |              |                                   |  |  |  |  |
| Name<br>Any of | ther name(s) as recorded in marriage certificate or birth                                                                                                                                                          |              |                                   |  |  |  |  |
| certific       |                                                                                                                                                                                                                    |              |                                   |  |  |  |  |
| NRIC /         | Passport No.                                                                                                                                                                                                       |              |                                   |  |  |  |  |
| Date o         | f Birth                                                                                                                                                                                                            |              |                                   |  |  |  |  |
| Are yo         | u legally separated or divorced from the Deceased?                                                                                                                                                                 |              |                                   |  |  |  |  |
|                | f Death (if applicable)                                                                                                                                                                                            |              |                                   |  |  |  |  |
|                | Certificate No. (if applicable)                                                                                                                                                                                    |              |                                   |  |  |  |  |
| Conta          |                                                                                                                                                                                                                    |              |                                   |  |  |  |  |
| Email          | Address                                                                                                                                                                                                            |              |                                   |  |  |  |  |
| Reside         | ential Address (Please enter either Local Address or Foreign Addres                                                                                                                                                | ss)          |                                   |  |  |  |  |
| Local A        | <u>ddress</u>                                                                                                                                                                                                      |              |                                   |  |  |  |  |
| Blk/Hou        | ise No.                                                                                                                                                                                                            |              |                                   |  |  |  |  |
| Level-U        | nit                                                                                                                                                                                                                |              |                                   |  |  |  |  |
| Street N       | lame                                                                                                                                                                                                               |              |                                   |  |  |  |  |
| Building       | g Name                                                                                                                                                                                                             |              |                                   |  |  |  |  |
| Postal (       | Code                                                                                                                                                                                                               |              |                                   |  |  |  |  |
| <u>OR</u>      |                                                                                                                                                                                                                    |              |                                   |  |  |  |  |
| Foreign        | Address                                                                                                                                                                                                            |              |                                   |  |  |  |  |
| Corres         | spondence Address (if different from Residential Address) (Please e                                                                                                                                                | enter either | Local Address or Foreign Address) |  |  |  |  |
| Local A        | ddress                                                                                                                                                                                                             |              |                                   |  |  |  |  |
| Blk/Hou        | ise No.                                                                                                                                                                                                            |              |                                   |  |  |  |  |
| Level-U        |                                                                                                                                                                                                                    |              |                                   |  |  |  |  |
| Street N       |                                                                                                                                                                                                                    |              |                                   |  |  |  |  |
| Building       |                                                                                                                                                                                                                    |              |                                   |  |  |  |  |
| Postal (       | Code                                                                                                                                                                                                               |              |                                   |  |  |  |  |
| OR<br>Foreign  | Address                                                                                                                                                                                                            |              |                                   |  |  |  |  |
| · or org.      |                                                                                                                                                                                                                    |              |                                   |  |  |  |  |
| CPF mor        | nies(Including Dependant Protection Insurance)                                                                                                                                                                     |              |                                   |  |  |  |  |
|                | mes(meating Dependant Frotection insurance)                                                                                                                                                                        |              |                                   |  |  |  |  |
| CPF S\$        |                                                                                                                                                                                                                    |              |                                   |  |  |  |  |
| DPI S\$        |                                                                                                                                                                                                                    |              |                                   |  |  |  |  |
| Baby Bo        | nus / Edusave / PSEA                                                                                                                                                                                               |              |                                   |  |  |  |  |
| Baby Bo        | uns S\$                                                                                                                                                                                                            |              |                                   |  |  |  |  |
| Edusave        | Edusave \$\$                                                                                                                                                                                                       |              |                                   |  |  |  |  |
| PSEA SS        |                                                                                                                                                                                                                    |              |                                   |  |  |  |  |
| Submis         | ssion of Documents                                                                                                                                                                                                 |              |                                   |  |  |  |  |
| S/No.          | Document Type                                                                                                                                                                                                      |              | View                              |  |  |  |  |
| 1              | Deceased's Death Certificate                                                                                                                                                                                       |              |                                   |  |  |  |  |
| 2              | Deceased's Birth Certificate                                                                                                                                                                                       |              |                                   |  |  |  |  |
| 3              | Parent(s) Marriage Certificate / Decree Nisi Absolute if divorced. Death Certificate(s) if parent(s) are deceased                                                                                                  |              |                                   |  |  |  |  |
| 4              | Identity Card of Applicant                                                                                                                                                                                         |              |                                   |  |  |  |  |
| 4              | , ,,                                                                                                                                                                                                               | t page of    |                                   |  |  |  |  |
| 5              | Identity Card where Sibling(s) aged 21 and above, Birth Certificate, Front page of bank account passbook or bank statement indicating the account no. of Sibling (s), Death Certificate if Sibling(s) are deceased |              |                                   |  |  |  |  |
|                |                                                                                                                                                                                                                    | Ex           | it                                |  |  |  |  |
|                | _                                                                                                                                                                                                                  | LX           |                                   |  |  |  |  |
|                | Do you wish to submit                                                                                                                                                                                              | next applica | ation for Other Assets ? Yes      |  |  |  |  |
|                |                                                                                                                                                                                                                    |              |                                   |  |  |  |  |