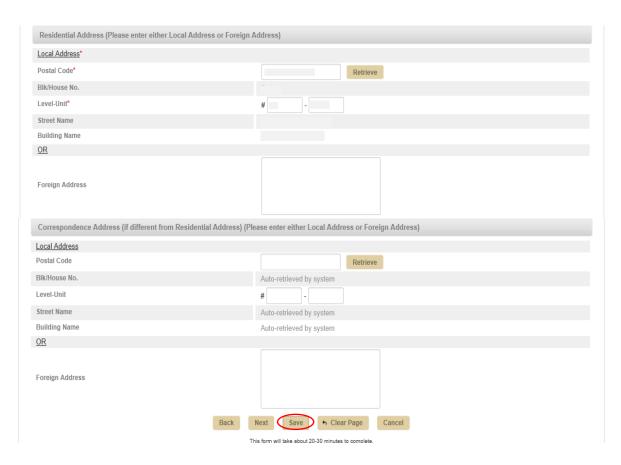

You are not required to enter the beneficiary(s)'s details (proceed to Step 6) if you click on the 'Yes' button to claim the full amount as reimbursement for funeral expenses.

Step 5: Enter the deceased's and applicant's details. Click on the "Next" button.