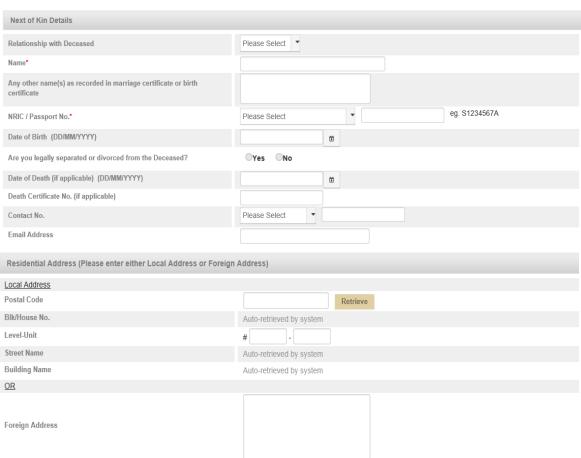

## **Create New Beneficiary**

After adding details of all the beneficiaries, click on the "Next" button.

|                                                                                                                                                                                                                                                                         | LAW Public Tru Office                                     | istee's                                                 |                            | Singapo<br>Integrity                  | Service · Excellen     |  |  |
|-------------------------------------------------------------------------------------------------------------------------------------------------------------------------------------------------------------------------------------------------------------------------|-----------------------------------------------------------|---------------------------------------------------------|----------------------------|---------------------------------------|------------------------|--|--|
| SING                                                                                                                                                                                                                                                                    | APORE                                                     |                                                         | Home • FAQs                | Contact Info • Feedback • Useful Link | s • Sitemap • Log      |  |  |
|                                                                                                                                                                                                                                                                         |                                                           |                                                         |                            |                                       |                        |  |  |
|                                                                                                                                                                                                                                                                         |                                                           |                                                         |                            |                                       |                        |  |  |
|                                                                                                                                                                                                                                                                         | Step 1                                                    | Step 2                                                  | Step 3                     | Step                                  | ) 4                    |  |  |
| Create / Edit Case Details                                                                                                                                                                                                                                              |                                                           | Enter Case Details                                      | Confirm Submission         | Transaction (                         | Transaction Completion |  |  |
| DMINISTRATIO                                                                                                                                                                                                                                                            | ON OF CPF / BABY BO                                       | NUS / EDUSAVE / PSEA MONIES                             |                            |                                       |                        |  |  |
| Fields marked with                                                                                                                                                                                                                                                      | * are mandatory.                                          |                                                         |                            |                                       |                        |  |  |
| Decease                                                                                                                                                                                                                                                                 | ed & Applicant                                            | Funeral Expenses Next of Kin S                          | Supporting Document(s)     |                                       |                        |  |  |
| If beneficiary(s) S/No.                                                                                                                                                                                                                                                 | ) is/are deceased, their<br>Relationship with<br>Deceased | particulars also have to be entered together with  Name | Date of Birth (DD/MM/YYYY) | Date of Death (DD/MM/YYYY)            | Action                 |  |  |
| <u> </u>                                                                                                                                                                                                                                                                |                                                           |                                                         |                            |                                       |                        |  |  |
| + Create                                                                                                                                                                                                                                                                | च Delete                                                  |                                                         |                            |                                       |                        |  |  |
| This form will take about 20-30 minutes to complete.  This application will take 1 month to process.  If you encounter any problems with this service, please contact us at 1800-2255-529 (during office hours), or send an email to Helpdesk at OneMinLaw@mlaw.gov.sg. |                                                           |                                                         |                            |                                       |                        |  |  |