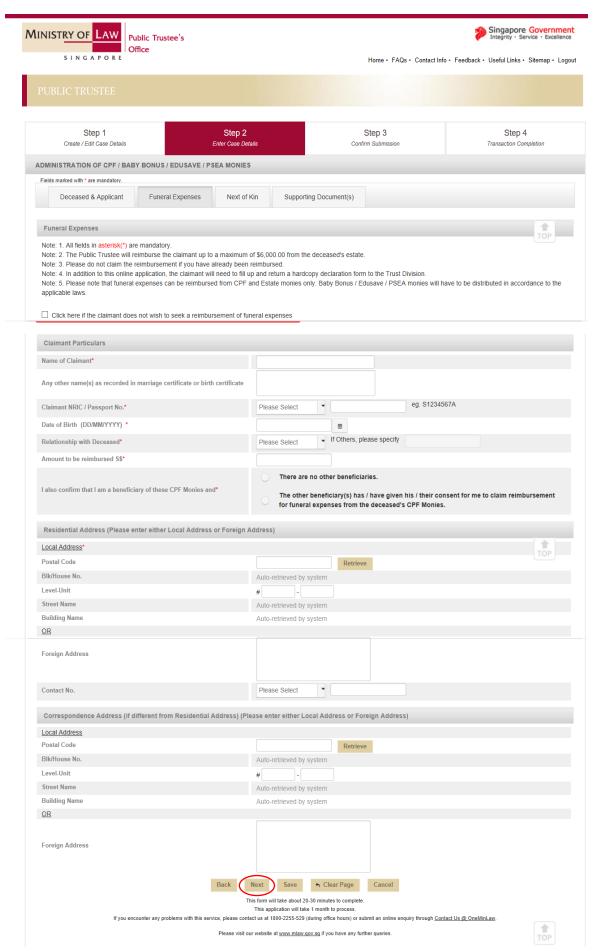

Step 6: Enter the funeral expenses details. Otherwise, select the checkbox "Click here if the claimant does not wish to seek reimbursement of funeral expenses". Click on the "Next" button.

Step 7: Enter details of the beneficiary(s) by clicking on the "Create" button.