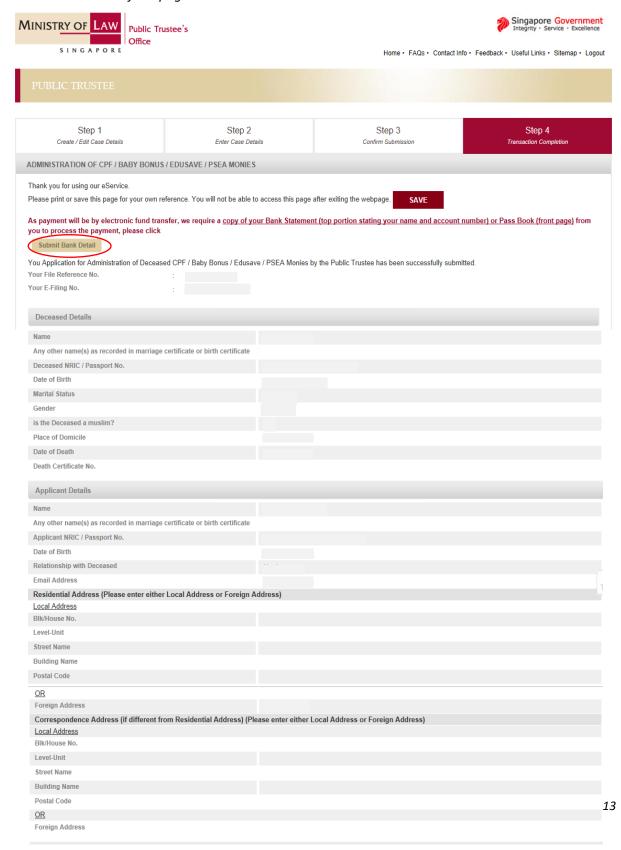

Please visit our website at www.mlaw.gov.sg if you have any further queries.

Step 10: The transaction completion and acknowledgement page will appear.

Important: Please save the acknowledgement page for future reference. To submit bank account details, click on the "Submit Bank Detail" button. Please note that you are required to attach the respective bank documents and form (if applicable). You may refer to our guide on submission of bank account details on the steps to the eService.