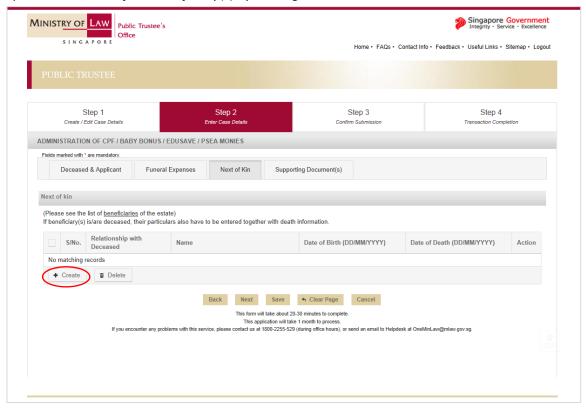

Step 6: Enter the funeral expenses details. Otherwise, select the checkbox "Click here if the claimant does not wish to seek reimbursement of funeral expenses". Click on the "Next" button.

Step 7: Enter details of the beneficiary(s) by clicking on the "Create" button.

## **Create New Beneficiary**

After adding details of all the beneficiaries, click on the "Next" button.

|                                                                                                                                                                                                                                                                         | LAW Public Tru Office                                     | istee's                                                 |                            | Singapo<br>Integrity                  | Service · Excellen     |  |  |
|-------------------------------------------------------------------------------------------------------------------------------------------------------------------------------------------------------------------------------------------------------------------------|-----------------------------------------------------------|---------------------------------------------------------|----------------------------|---------------------------------------|------------------------|--|--|
| SING                                                                                                                                                                                                                                                                    | APORE                                                     |                                                         | Home • FAQs                | Contact Info • Feedback • Useful Link | s • Sitemap • Log      |  |  |
|                                                                                                                                                                                                                                                                         |                                                           |                                                         |                            |                                       |                        |  |  |
|                                                                                                                                                                                                                                                                         |                                                           |                                                         |                            |                                       |                        |  |  |
|                                                                                                                                                                                                                                                                         | Step 1                                                    | Step 2                                                  | Step 3                     | Step                                  | ) 4                    |  |  |
| Create / Edit Case Details                                                                                                                                                                                                                                              |                                                           | Enter Case Details                                      | Confirm Submission         | Transaction (                         | Transaction Completion |  |  |
| DMINISTRATIO                                                                                                                                                                                                                                                            | ON OF CPF / BABY BO                                       | NUS / EDUSAVE / PSEA MONIES                             |                            |                                       |                        |  |  |
| Fields marked with                                                                                                                                                                                                                                                      | * are mandatory.                                          |                                                         |                            |                                       |                        |  |  |
| Decease                                                                                                                                                                                                                                                                 | ed & Applicant                                            | Funeral Expenses Next of Kin S                          | Supporting Document(s)     |                                       |                        |  |  |
| If beneficiary(s) S/No.                                                                                                                                                                                                                                                 | ) is/are deceased, their<br>Relationship with<br>Deceased | particulars also have to be entered together with  Name | Date of Birth (DD/MM/YYYY) | Date of Death (DD/MM/YYYY)            | Action                 |  |  |
| <u> </u>                                                                                                                                                                                                                                                                |                                                           |                                                         |                            |                                       |                        |  |  |
| + Create                                                                                                                                                                                                                                                                | च Delete                                                  |                                                         |                            |                                       |                        |  |  |
| This form will take about 20-30 minutes to complete.  This application will take 1 month to process.  If you encounter any problems with this service, please contact us at 1800-2255-529 (during office hours), or send an email to Helpdesk at OneMinLaw@mlaw.gov.sg. |                                                           |                                                         |                            |                                       |                        |  |  |