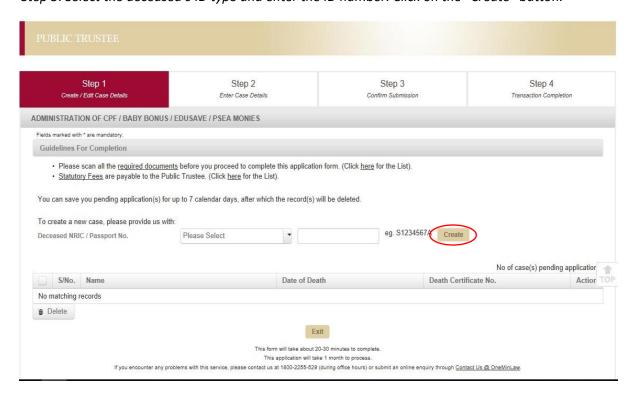

Step 2: Select the login type and enter the User ID and Password.

Step 3: Select the deceased's ID type and enter the ID number. Click on the "Create" button.

Step 4: You will not see the following screen if the deceased's CPF monies is above \$6,000 (proceed to Step 5). Otherwise, answer the question below and click on the "Next" button.

ADMINISTRATION OF CPF / BABY BONUS / EDUSAVE / PSEA MONIES

Fields marked with \* are mandatory.