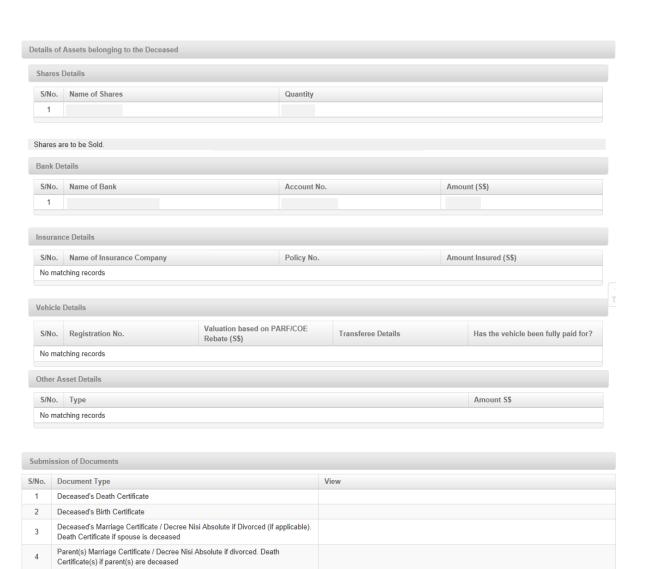

| Correspondence Address (if different from Residential Address) (PI         | ease enter either Local Address or Foreign Address | 5)                   |
|----------------------------------------------------------------------------|----------------------------------------------------|----------------------|
| Local Address                                                              |                                                    |                      |
| Blk/House No.                                                              |                                                    |                      |
| Level-Unit                                                                 |                                                    |                      |
| Street Name                                                                |                                                    |                      |
| Building Name                                                              |                                                    |                      |
| Postal Code                                                                |                                                    |                      |
| OR                                                                         |                                                    |                      |
| Foreign Address                                                            |                                                    |                      |
| -                                                                          |                                                    |                      |
| Child Details                                                              |                                                    |                      |
| Relationship with Deceased                                                 |                                                    |                      |
| Name                                                                       |                                                    |                      |
| Any other name(s) as recorded in marriage certificate or birth certificate |                                                    |                      |
| NRIC / Passport No.                                                        |                                                    |                      |
| Date of Birth                                                              |                                                    |                      |
| Are you legally separated or divorced from the Deceased?                   |                                                    |                      |
| Date of Death (if applicable)                                              |                                                    |                      |
| Death Certificate No. (if applicable)                                      |                                                    |                      |
| Contact No.                                                                |                                                    |                      |
| Email Address                                                              |                                                    |                      |
| Residential Address (Please enter either Local Address or Foreign          | Address)                                           |                      |
| <u>Local Address</u>                                                       |                                                    |                      |
| Blk/House No.                                                              |                                                    |                      |
| Level-Unit                                                                 |                                                    |                      |
| Street Name                                                                |                                                    |                      |
| Building Name                                                              |                                                    |                      |
| Postal Code                                                                |                                                    |                      |
| OR                                                                         |                                                    |                      |
| Foreign Address                                                            |                                                    |                      |
| Correspondence Address (if different from Residential Address) (P          | ease enter either Local Address or Foreign Addres  | s)                   |
| Local Address                                                              |                                                    |                      |
| Blk/House No.                                                              |                                                    |                      |
| Level-Unit                                                                 |                                                    |                      |
| Street Name                                                                |                                                    |                      |
| Building Name                                                              |                                                    |                      |
| Postal Code                                                                |                                                    |                      |
| <u>OR</u>                                                                  |                                                    |                      |
| Foreign Address                                                            |                                                    |                      |
|                                                                            |                                                    |                      |
| New Singapore Shares (NSS)                                                 |                                                    |                      |
| NSS S\$                                                                    |                                                    |                      |
| Details of Assets belonging to the Deceased                                |                                                    |                      |
| Shares Details                                                             |                                                    |                      |
|                                                                            |                                                    |                      |
| S/No. Name of Shares                                                       | Quantity                                           |                      |
| 1                                                                          |                                                    |                      |
| Shares are to be Sold.                                                     |                                                    |                      |
|                                                                            |                                                    |                      |
| Bank Details                                                               |                                                    |                      |
| S/No. Name of Bank                                                         | Account No.                                        | Amount (S\$)         |
| 1                                                                          |                                                    |                      |
|                                                                            |                                                    |                      |
|                                                                            |                                                    |                      |
| Insurance Details                                                          |                                                    |                      |
| Insurance Details  S/No. Name of Insurance Company                         | Policy No.                                         | Amount Insured (S\$) |

| Vehicle I           | Details          |                                             |                    |                                      |
|---------------------|------------------|---------------------------------------------|--------------------|--------------------------------------|
| S/No.               | Registration No. | Valuation based on PARF/COE<br>Rebate (S\$) | Transferee Details | Has the vehicle been fully paid for? |
| No mate             | ching records    |                                             |                    |                                      |
|                     |                  |                                             |                    |                                      |
| Other As            | sset Details     |                                             |                    |                                      |
| S/No.               | Туре             |                                             |                    | Amount S\$                           |
| No matching records |                  |                                             |                    |                                      |

| Submi | Submission of Documents                                                                                                                                                                                                           |      |  |
|-------|-----------------------------------------------------------------------------------------------------------------------------------------------------------------------------------------------------------------------------------|------|--|
| S/No. | Document Type                                                                                                                                                                                                                     | View |  |
| 1     | Deceased's Death Certificate                                                                                                                                                                                                      |      |  |
| 2     | Deceased's Birth Certificate                                                                                                                                                                                                      |      |  |
| 3     | Deceased's Marriage Certificate / Decree Nisi Absolute if Divorced (if applicable). Death Certificate if spouse is deceased                                                                                                       |      |  |
| 4     | Parent(s) Marriage Certificate / Decree Nisi Absolute if divorced. Death Certificate(s) if parent(s) are deceased                                                                                                                 |      |  |
| 5     | Identity Card of Applicant                                                                                                                                                                                                        |      |  |
| 6     | Identity Card where Child (Children) aged 21 and above, Birth Certificate, Front page bank account passbook or bank statement indicating the account no. for Child (Children), Death Certificate if Child (Children) are deceased |      |  |
| 7     | Identity Card of Spouse, Front page of bank account passbook or bank statement indicating the account no. (if applicable), Death Certificate if Spouse is deceased                                                                |      |  |