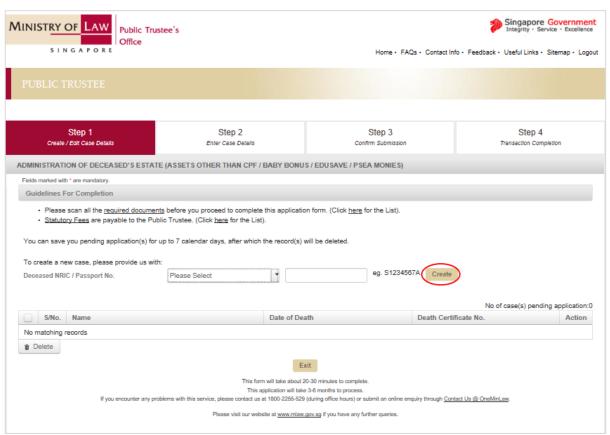

# Step 1: Click on the link "Administration of Deceased Estate (Assets other than CPF / Baby Bonus / Edusave / PSEA Monies)".

Step 2: Select the login type and enter the User ID and Password.

Step 3: Select the deceased's ID type and enter the ID number. Click on the "Create" button.

Step 4: Answer the below questions and click on the "Next" button. If your answer to (Q4) is "Yes", there will be an additional question (Q5) asking if the claimant wishes to claim the asset as funeral reimbursement. Answer the below questions and click on the "Next" button.