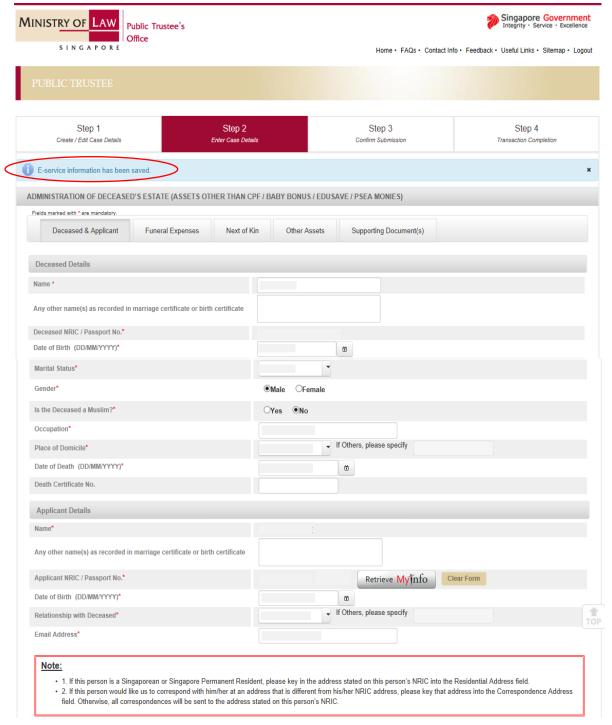

Step 5: Enter the deceased's and applicant's details. Click on the "Next" button.

Step 6: Enter the funeral expenses details. Otherwise, select the checkbox "Click here if the claimant does not wish to seek reimbursement of funeral expenses". Click on the "Next" button.

AGREE

Q4) Is the estate to be administered less than or equal to \$6,000.00 in value?

Foreign Address

| Deceased Details                                                                      |                                                    |
|---------------------------------------------------------------------------------------|----------------------------------------------------|
| Name                                                                                  |                                                    |
| Any other name(s) as recorded in marriage certificate or birth certificate            |                                                    |
| Deceased NRIC / Passport No.                                                          |                                                    |
| Date of Birth                                                                         |                                                    |
| Marital Status                                                                        |                                                    |
| Gender                                                                                |                                                    |
| is the Deceased a muslim?                                                             |                                                    |
| Occupation                                                                            |                                                    |
| Place of Domicile                                                                     |                                                    |
| Date of Death                                                                         |                                                    |
| Death Certificate No.                                                                 |                                                    |
| Applicant Details                                                                     |                                                    |
| Name                                                                                  |                                                    |
| Any other name(s) as recorded in marriage certificate or birth certificate            |                                                    |
| Applicant NRIC / Passport No.                                                         |                                                    |
| Date of Birth                                                                         |                                                    |
| Relationship with Deceased                                                            |                                                    |
| Email Address                                                                         |                                                    |
| Residential Address (Please enter either Local Address or Foreign Ad                  | ddress)                                            |
| Local Address                                                                         |                                                    |
| Blk/House No.                                                                         |                                                    |
| Level-Unit                                                                            |                                                    |
| Street Name                                                                           |                                                    |
| Building Name                                                                         |                                                    |
| Postal Code                                                                           |                                                    |
| OR                                                                                    |                                                    |
| Foreign Address                                                                       |                                                    |
| Correspondence Address (if different from Residential Address) (Plea<br>Local Address | ase enter either Local Address or Foreign Address) |
| Blk/House No.                                                                         |                                                    |
| Level-Unit                                                                            |                                                    |
| Street Name                                                                           |                                                    |
| Building Name                                                                         |                                                    |
| Postal Code                                                                           |                                                    |
| OR .                                                                                  |                                                    |