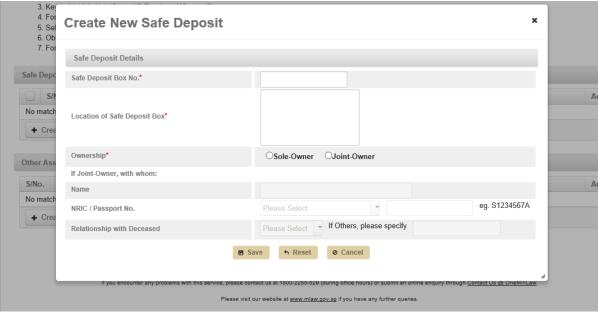

Step 8: Enter the assets details by clicking on the "Create" button (where applicable). Click on the "Next" button when all the details are entered.

# Sample screen-shots when creating/adding assets:

Step 9: Upload the supporting documents. If the Applicant has earlier answered that deceased has left a Will, there will be an error message if no document is uploaded under "Copy of Deceased's Will". Select the checkbox "Yes, I agree". Click on the "Next" button.