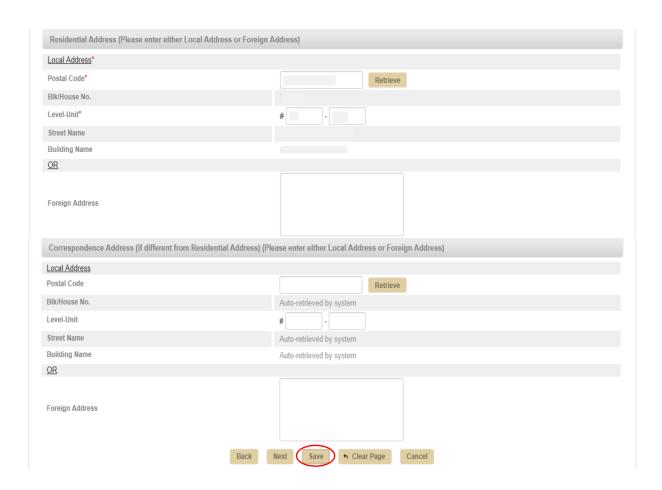

Step 5: Enter the deceased's and applicant's details. Click on the "Next" button.

Step 6: Enter the funeral expenses details. Otherwise, select the checkbox "Click here if the claimant does not wish to seek reimbursement of funeral expenses". Click on the "Next" button.

AGREE

Q4) Is the estate to be administered less than or equal to \$6,000.00 in value?

Foreign Address

| Deceased Details                                                                      |                                                    |
|---------------------------------------------------------------------------------------|----------------------------------------------------|
| Name                                                                                  |                                                    |
| Any other name(s) as recorded in marriage certificate or birth certificate            |                                                    |
| Deceased NRIC / Passport No.                                                          |                                                    |
| Date of Birth                                                                         |                                                    |
| Marital Status                                                                        |                                                    |
| Gender                                                                                |                                                    |
| is the Deceased a muslim?                                                             |                                                    |
| Occupation                                                                            |                                                    |
| Place of Domicile                                                                     |                                                    |
| Date of Death                                                                         |                                                    |
| Death Certificate No.                                                                 |                                                    |
| Applicant Details                                                                     |                                                    |
| Name                                                                                  |                                                    |
| Any other name(s) as recorded in marriage certificate or birth certificate            |                                                    |
| Applicant NRIC / Passport No.                                                         |                                                    |
| Date of Birth                                                                         |                                                    |
| Relationship with Deceased                                                            |                                                    |
| Email Address                                                                         |                                                    |
| Residential Address (Please enter either Local Address or Foreign Ad                  | ddress)                                            |
| Local Address                                                                         |                                                    |
| Blk/House No.                                                                         |                                                    |
| Level-Unit                                                                            |                                                    |
| Street Name                                                                           |                                                    |
| Building Name                                                                         |                                                    |
| Postal Code                                                                           |                                                    |
| OR                                                                                    |                                                    |
| Foreign Address                                                                       |                                                    |
| Correspondence Address (if different from Residential Address) (Plea<br>Local Address | ase enter either Local Address or Foreign Address) |
| Blk/House No.                                                                         |                                                    |
| Level-Unit                                                                            |                                                    |
| Street Name                                                                           |                                                    |
| Building Name                                                                         |                                                    |
| Postal Code                                                                           |                                                    |
| OR .                                                                                  |                                                    |