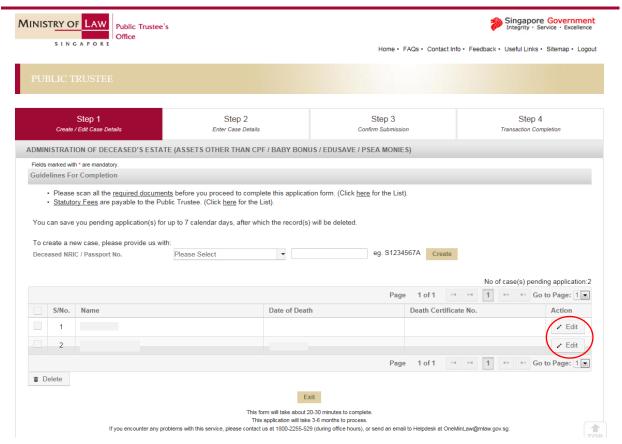

### Saving a draft application

When you are in the midst of an application, you may click on the "Save" button to save the details. Once the application is saved, you will see the message in blue.

The saved application will be available when you next log in, unless it has exceeded 7 calendar days. Click on the "Edit" button to proceed.

Step 2: Select the login type and enter the User ID and Password.

Step 3: Select the deceased's ID type and enter the ID number. Click on the "Create" button.

Step 4: Answer the below questions and click on the "Next" button. If your answer to (Q4) is "Yes", there will be an additional question (Q5) asking if the claimant wishes to claim the asset as funeral reimbursement. Answer the below questions and click on the "Next" button.