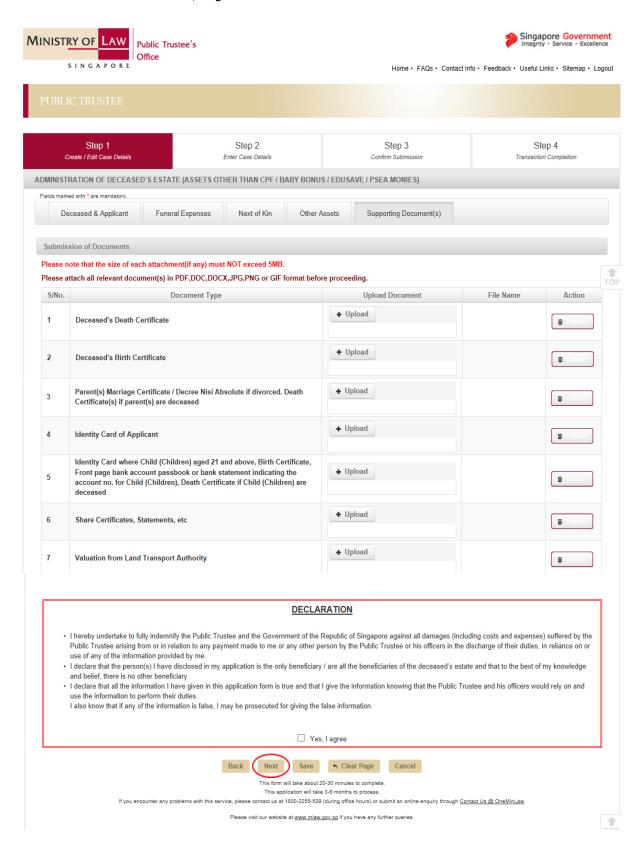

# Sample screen-shots when creating/adding assets:

Step 9: Upload the supporting documents. If the Applicant has earlier answered that deceased has left a Will, there will be an error message if no document is uploaded under "Copy of Deceased's Will". Select the checkbox "Yes, I agree". Click on the "Next" button.

# Step 10: Verify that the information entered are correct. Click on the "Submit" button.

Home • FAQs • Contact Info • Feedback • Useful Links • Sitemap • Logout

Step 1 Step 2 Step 3 Step 4 Create / Edit Case Details Enter Case Details Transaction Completion ADMINISTRATION OF DECEASED'S ESTATE (ASSETS OTHER THAN CPF / BABY BONUS / EDUSAVE / PSEA MONIES)