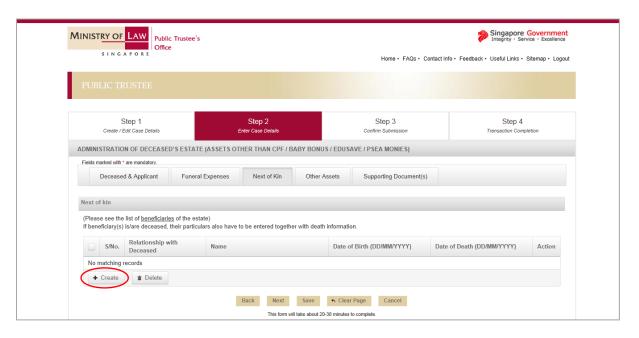

Step 7: Enter details of the beneficiary(s) by clicking on the "Create" button.

| Create / Edit Case Details                                        | Enter Case Details               | Confirm Submi            | ssion     | Transaction Completion |
|-------------------------------------------------------------------|----------------------------------|--------------------------|-----------|------------------------|
| ADMINISTRATION OF DECEASED'S ESTATE (ASS                          | SETS OTHER THAN CPF / BABY BONUS | S / EDUSAVE / PSEA MONII | ES)       |                        |
| Create New Beneficiary                                            |                                  |                          |           | 3                      |
| •                                                                 |                                  |                          |           |                        |
| Next of Kin Details                                               |                                  |                          |           |                        |
| Relationship with Deceased                                        | Please Select                    |                          |           |                        |
| Name*                                                             |                                  |                          |           |                        |
| Any other name(s) as recorded in marriage certificate certificate | e or birth                       |                          |           |                        |
| NRIC / Passport No.*                                              | Please Select                    |                          | eg. S1234 | 567A                   |
| Date of Birth (DD/MM/YYYY)                                        |                                  | 8                        |           |                        |
| Are you legally separated or divorced from the Dece               | ased? Yes No                     |                          |           |                        |
| Date of Death (if applicable) (DD/MM/YYYY)                        |                                  | 8                        |           |                        |
| Death Certificate No. (if applicable)                             |                                  |                          |           |                        |
| Contact No.                                                       | Please Select                    |                          |           |                        |
| Email Address                                                     |                                  |                          |           |                        |