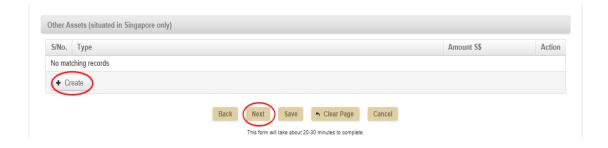

Step 8: Enter the assets details by clicking on the "Create" button (where applicable). Click on the "Next" button when all the details are entered.

# Sample screen-shots when creating/adding assets:

Step 9: Upload the supporting documents. If the Applicant has earlier answered that deceased has left a Will, there will be an error message if no document is uploaded under "Copy of Deceased's Will". Select the checkbox "Yes, I agree". Click on the "Next" button.