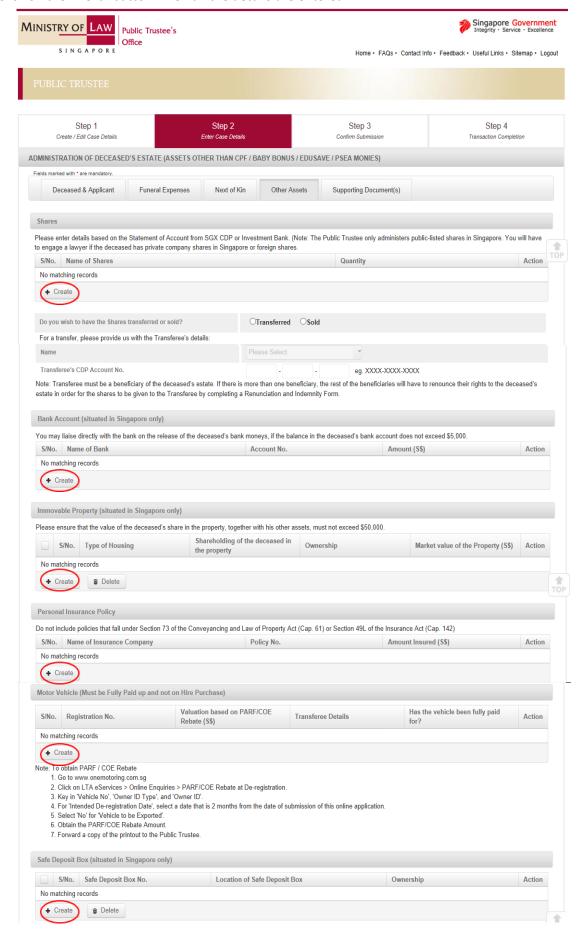

Step 8: Enter the assets details by clicking on the "Create" button (where applicable). Click on the "Next" button when all the details are entered.

# Sample screen-shots when creating/adding assets:

Step 9: Upload the supporting documents. If the Applicant has earlier answered that deceased has left a Will, there will be an error message if no document is uploaded under "Copy of Deceased's Will". Select the checkbox "Yes, I agree". Click on the "Next" button.