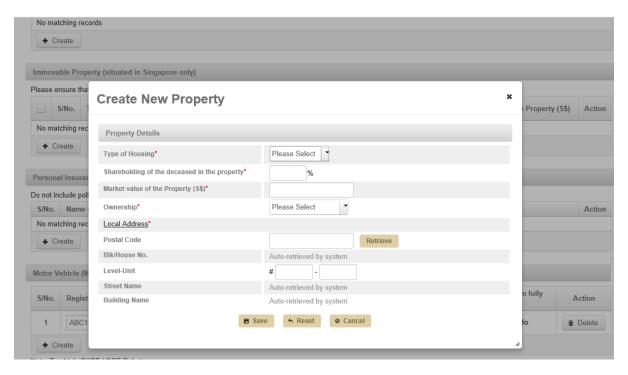

Step 8: Enter the assets details by clicking on the "Create" button (where applicable). Click on the "Next" button when all the details are entered.

# Sample screen-shots when creating/adding assets:

Step 9: Upload the supporting documents. If the Applicant has earlier answered that deceased has left a Will, there will be an error message if no document is uploaded under "Copy of Deceased's Will". Select the checkbox "Yes, I agree". Click on the "Next" button.