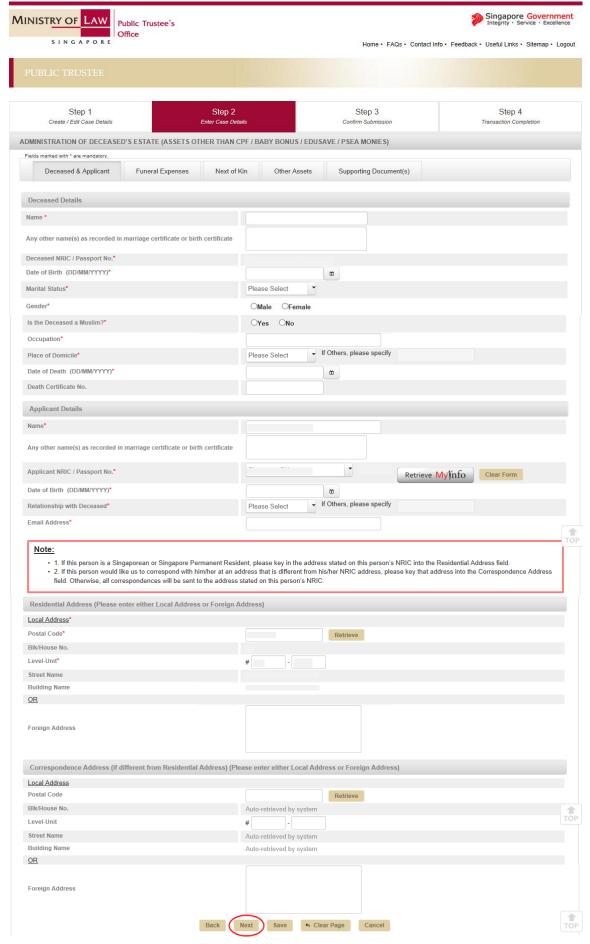

Step 5: Enter the deceased's and applicant's details. Click on the "Next" button.

Step 6: Enter the funeral expenses details. Otherwise, select the checkbox "Click here if the claimant does not wish to seek reimbursement of funeral expenses". Click on the "Next" button.