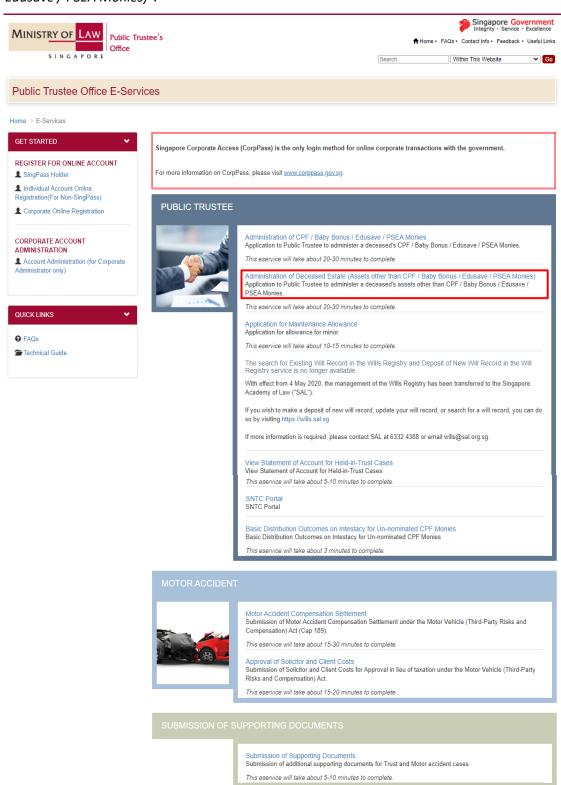

# Step 1: Click on the link "Administration of Deceased Estate (Assets other than CPF / Baby Bonus / Edusave / PSEA Monies)".