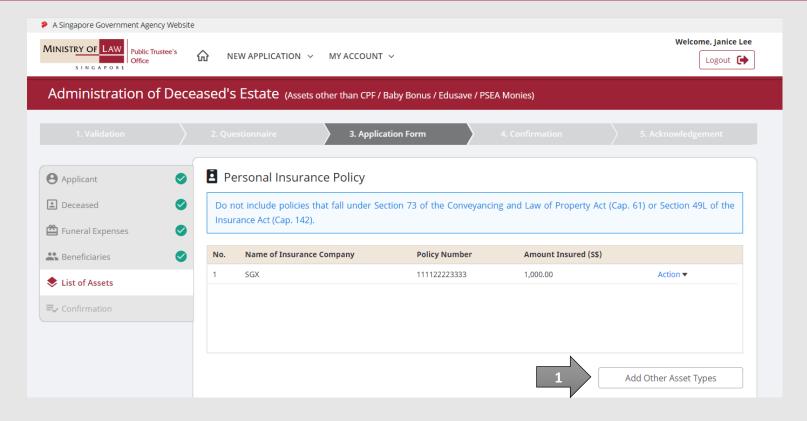

42. Verify the added **Other Assets** (based in Singapore) record.

AND

(Assets other than CPF / Baby Bonus / Edusave / PSEA Monies)

43. For **Personal Insurance Policy**, enter the insurance policy information.

(Assets other than CPF / Baby Bonus / Edusave / PSEA Monies)

44. Upload the **Supporting Documents** of Personal Insurance Policy.

Please refer to Steps 9 – 10 (page 14 – 15) if you are not sure how to upload a document.

Verify the Supporting Documents.

**AND** 

Click on the Add button.

(Assets other than CPF / Baby Bonus / Edusave / PSEA Monies)

45. Verify the added **Personal Insurance Policy** record.

**AND** 

(Assets other than CPF / Baby Bonus / Edusave / PSEA Monies)