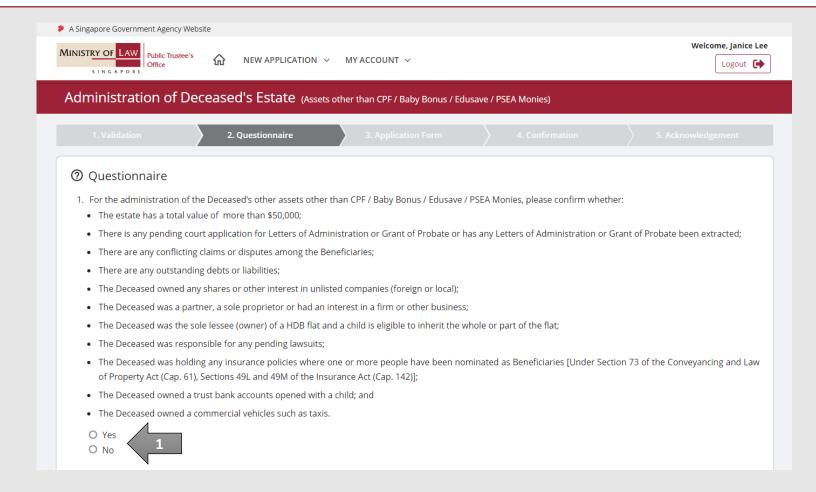

AND

Click on the **Proceed** button.

(Assets other than CPF / Baby Bonus / Edusave / PSEA Monies)

5. Review the conditions provided in the **Questionnaire** and select either **Yes** or **No**.

If **Yes**, you will not be able to proceed further as the Public Trustee will not be able to assist in the administration of the estate.