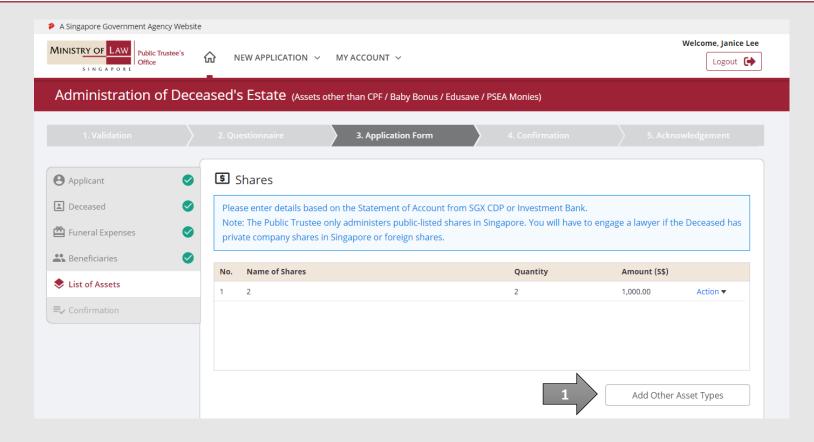

53. To edit an asset record, select the asset and click the **Update** button of the asset type.

To add new asset record, select from the dropdown at Select Asset Type.

OR

Click on the **Proceed** button.