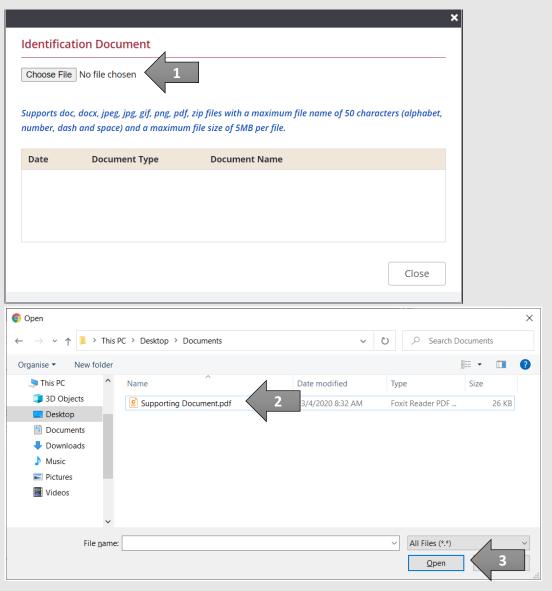

11. Verify the Supporting Documents.

**AND** 

Click on the **Proceed** button.

(Assets other than CPF / Baby Bonus / Edusave / PSEA Monies)

12. Enter the **Deceased Particulars** information.

(Assets other than CPF / Baby Bonus / Edusave / PSEA Monies)