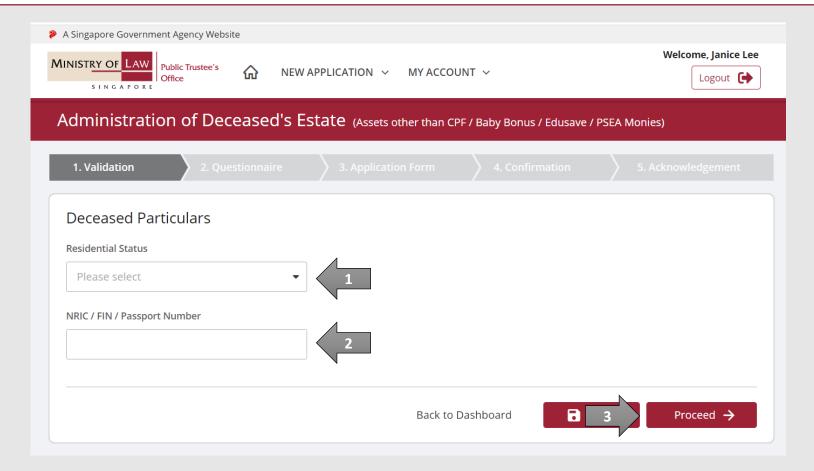

Maximum file size submitted must not exceed 5 MB individually.

APPLICATION FORM
Submit or edit your application form.

(Assets other than CPF / Baby Bonus / Edusave / PSEA Monies)

Select the Residential Status and enter the NRIC / FIN / Passport Number of the deceased.

AND

Click on the **Proceed** button.

(Assets other than CPF / Baby Bonus / Edusave / PSEA Monies)

5. Review the conditions provided in the **Questionnaire** and select either **Yes** or **No**.

If **Yes**, you will not be able to proceed further as the Public Trustee will not be able to assist in the administration of the estate.