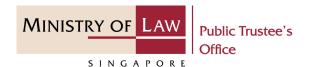

Turn on the next option if the **Applicant is also the Claimant**.

OR

Enter the **Claimant Particulars** information.

(Assets other than CPF / Baby Bonus / Edusave / PSEA Monies)

15. Continue to enter the **Claimant Particulars** information.

(Assets other than CPF / Baby Bonus / Edusave / PSEA Monies)

16. Continue to enter the Claimant Particulars information.

(Assets other than CPF / Baby Bonus / Edusave / PSEA Monies)

PayNow, the Claimant will be required to give consent. If the Claimant is not the Applicant, the Claimant will receive a SMS and email to request that he / she logs in to the system to provide his / her consent.