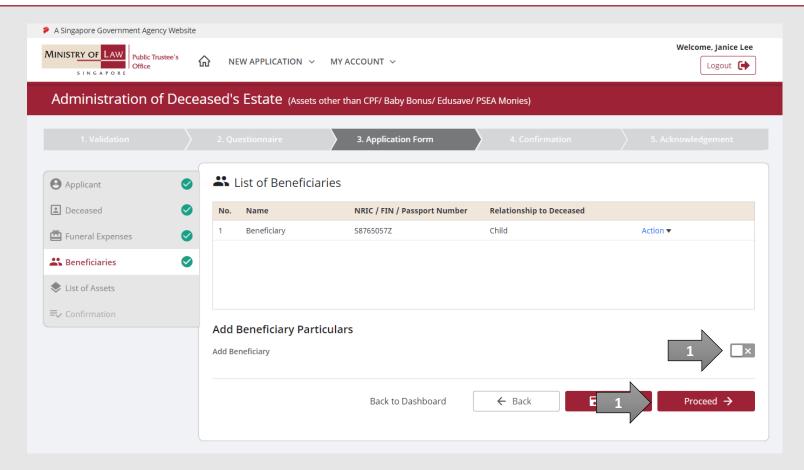

AND

Click on the **Add Beneficiary** button to add the Beneficiary to the list.

(Assets other than CPF / Baby Bonus / Edusave / PSEA Monies)

28. Turn on the option **Add Beneficiary** to add more
Beneficiary.

OR

Click on the **Proceed** button to continue.

(Assets other than CPF / Baby Bonus / Edusave / PSEA Monies)

29. In the **List of Assets** page, select the **Asset Type** to add the list of Assets.

(Assets other than CPF / Baby Bonus / Edusave / PSEA Monies)