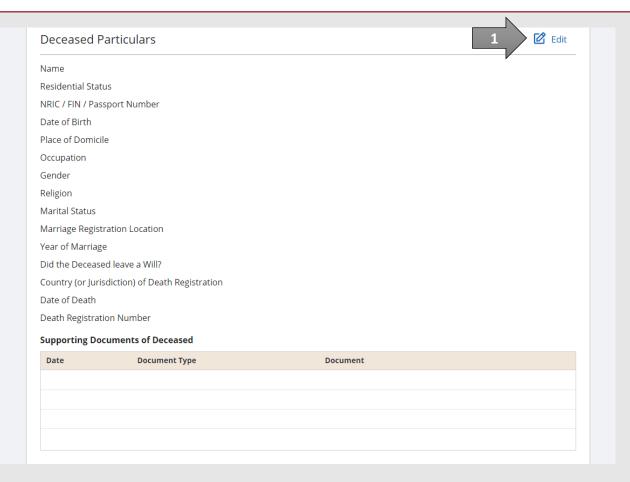

11. Verify the Supporting Documents.

**AND** 

Click on the **Proceed** button.

(Assets other than CPF / Baby Bonus / Edusave / PSEA Monies)

12. Enter the **Deceased Particulars** information.

(Assets other than CPF / Baby Bonus / Edusave / PSEA Monies)