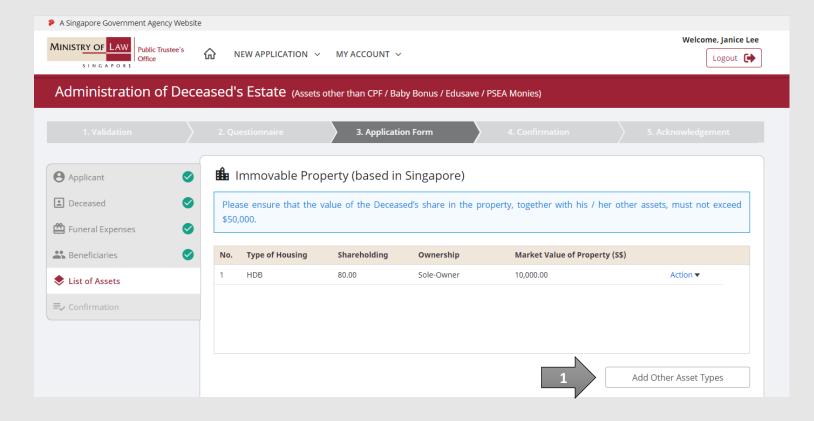

OR

Click on the **Proceed** button to continue.

(Assets other than CPF / Baby Bonus / Edusave / PSEA Monies)

29. In the **List of Assets** page, select the **Asset Type** to add the list of Assets.

(Assets other than CPF / Baby Bonus / Edusave / PSEA Monies)

36. Verify the added **Immovable Property** (based in Singapore) record.

AND

(Assets other than CPF / Baby Bonus / Edusave / PSEA Monies)

37. For Motor Vehicle (Fully Paid and not on Hire Purchase), enter the motor vehicle information.