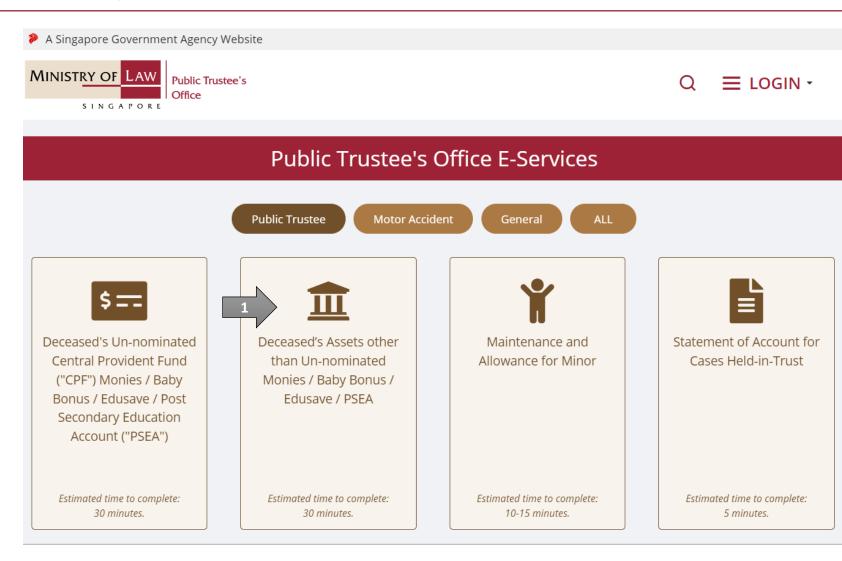

Proceed to log in with your selected log-in option.

If you do not have Singpass, please click on the 'Register' button to sign up for an account accordingly i.e. business user / individuals / foreign individuals. Otherwise, you will not be able to proceed with the online application.