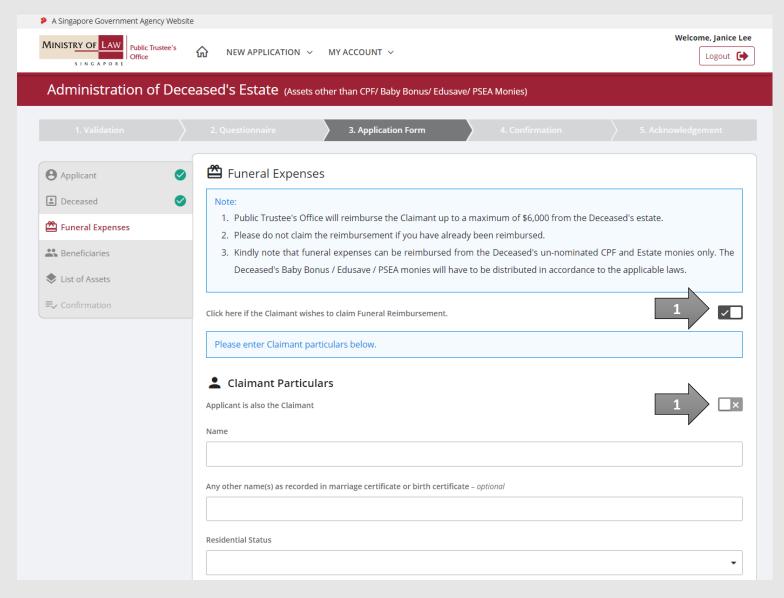

(Assets other than CPF / Baby Bonus / Edusave / PSEA Monies)

14. If a Next-of-kin would like to claim for reimbursement of funeral expenses from the Deceased's Estate, turn on the option Click here if the Claimant wishes to claim Funeral Reimbursement to enter Claimant Particulars.

Turn on the next option if the **Applicant is also the Claimant**.

OR

Enter the **Claimant Particulars** information.

(Assets other than CPF / Baby Bonus / Edusave / PSEA Monies)

15. Continue to enter the **Claimant Particulars** information.