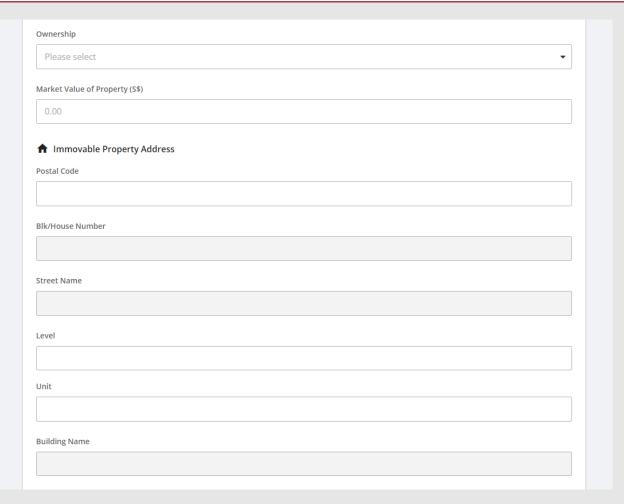

32. Verify the added Bank
Accounts (based in Singapore)
record.

AND

(Assets other than CPF / Baby Bonus / Edusave / PSEA Monies)

33. For **Immovable Property** (based in Singapore), enter the property information.

34. Continue to enter the Immovable Property (based in Singapore) information.

(Assets other than CPF / Baby Bonus / Edusave / PSEA Monies)

35. Upload the **Supporting Documents** of Immovable
Property (based in Singapore).

Please refer to Steps 9 – 10 (page 14 – 15) if you are not sure how to upload a document.

Verify the Supporting Documents.

**AND** 

Click on the Add button.

(Assets other than CPF / Baby Bonus / Edusave / PSEA Monies)