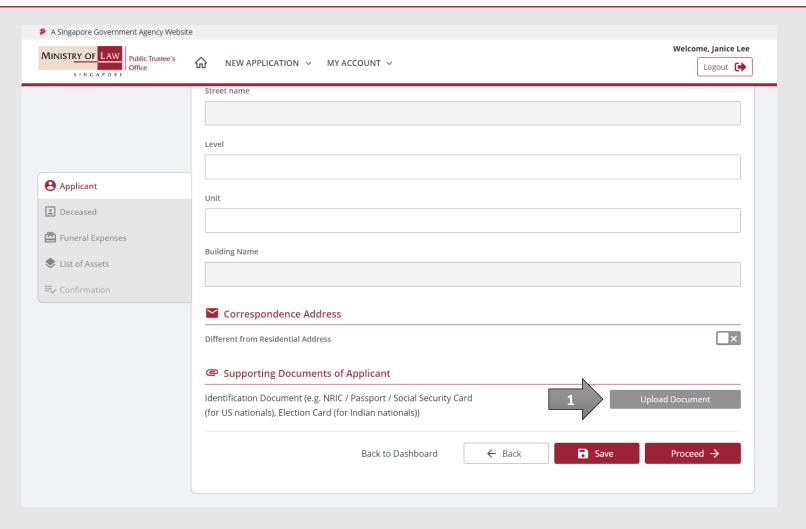

10. Click on the Choose File button to select a document to be uploaded, select the document and click on the Open button to upload the selected file.

**AND** 

Click on the Close button.

(Assets other than CPF / Baby Bonus / Edusave / PSEA Monies)