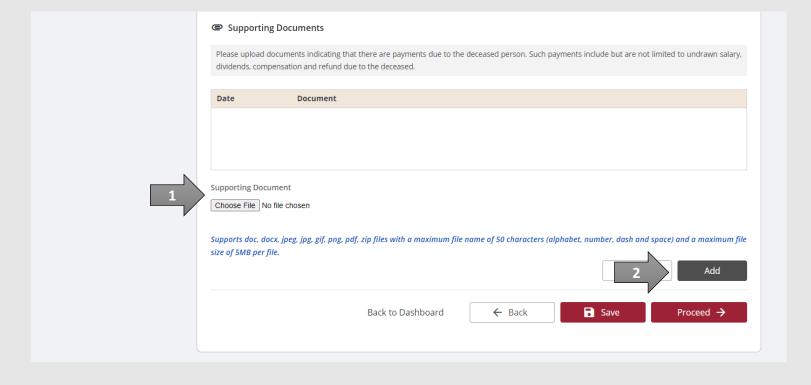

10. Click on the Choose File button to select a document to be uploaded, select the document and click on the Open button to upload the selected file.

**AND** 

Click on the Close button.

(Assets other than CPF / Baby Bonus / Edusave / PSEA Monies)

11. Verify the Supporting Documents.

**AND** 

Click on the **Proceed** button.

(Assets other than CPF / Baby Bonus / Edusave / PSEA Monies)

12. Enter the **Deceased Particulars** information.

(Assets other than CPF / Baby Bonus / Edusave / PSEA Monies)