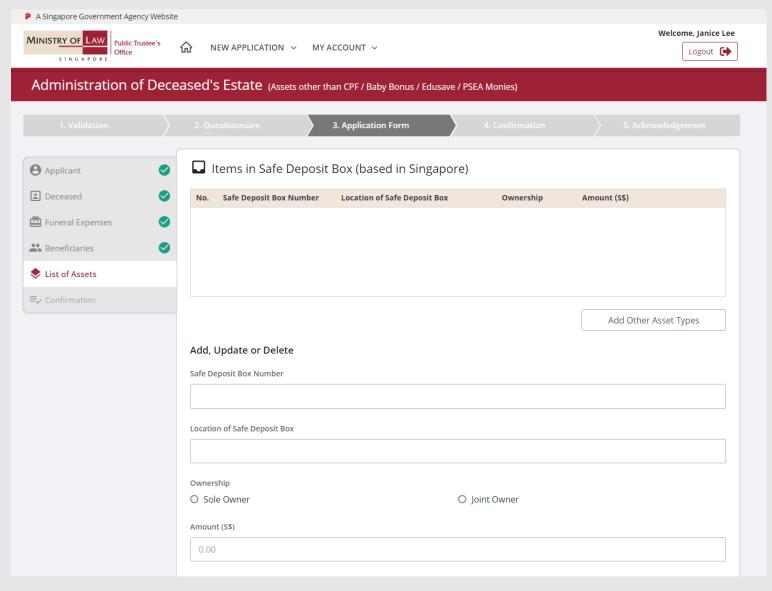

46. For Items in Safe Deposit Box (based in Singapore), enter the safe deposit box information.

(Assets other than CPF / Baby Bonus / Edusave / PSEA Monies)

47. Upload the **Supporting Documents** of Safe Deposit
Box (based in Singapore).

Please refer to Steps 9 – 10 (page 14 – 15) if you are not sure how to upload a document.

Verify the Supporting Documents.

**AND** 

Click on the Add button.

(Assets other than CPF / Baby Bonus / Edusave / PSEA Monies)