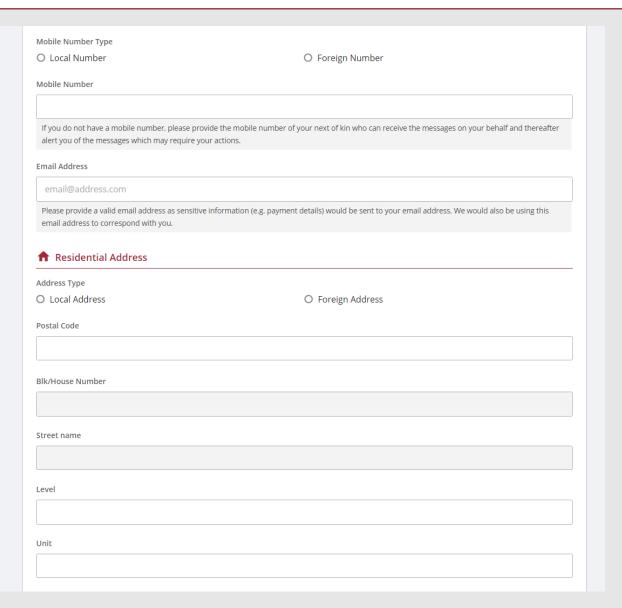

 Continue to enter the Applicant Particulars information.

(Assets other than CPF / Baby Bonus / Edusave / PSEA Monies)

Click on the Upload
 Document button to provide the required Supporting Documents.

(Assets other than CPF / Baby Bonus / Edusave / PSEA Monies)