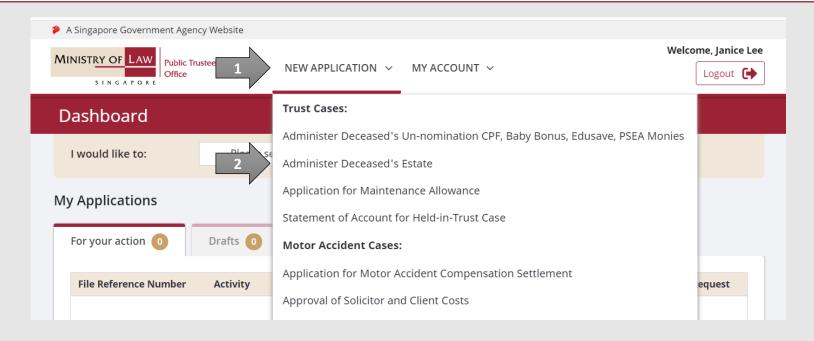

Cancel

(Assets other than CPF / Baby Bonus / Edusave / PSEA Monies)

1. After you have logged in to the PTO E-Service Portal:

From the top menu, click on **NEW APPLICATION** and select the **Administer Deceased's Estate** menu item.