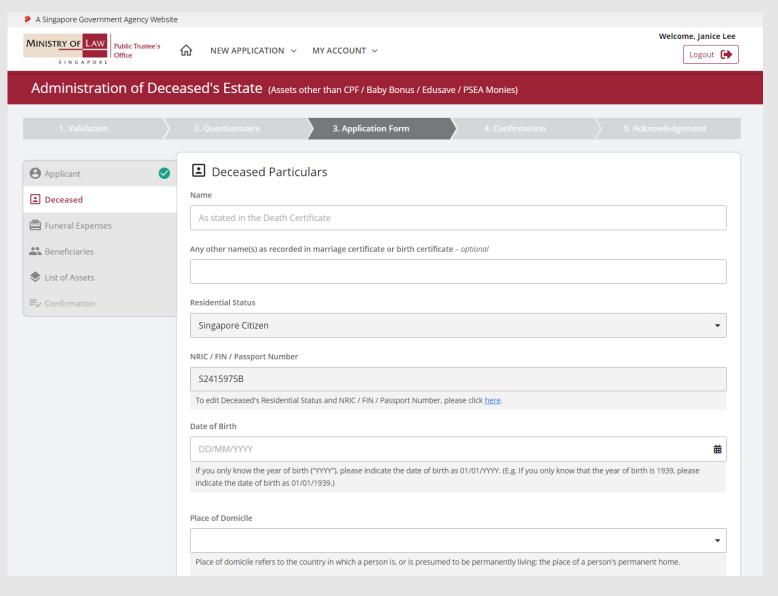

11. Verify the Supporting Documents.

**AND** 

Click on the **Proceed** button.

(Assets other than CPF / Baby Bonus / Edusave / PSEA Monies)

12. Enter the **Deceased Particulars** information.

(Assets other than CPF / Baby Bonus / Edusave / PSEA Monies)