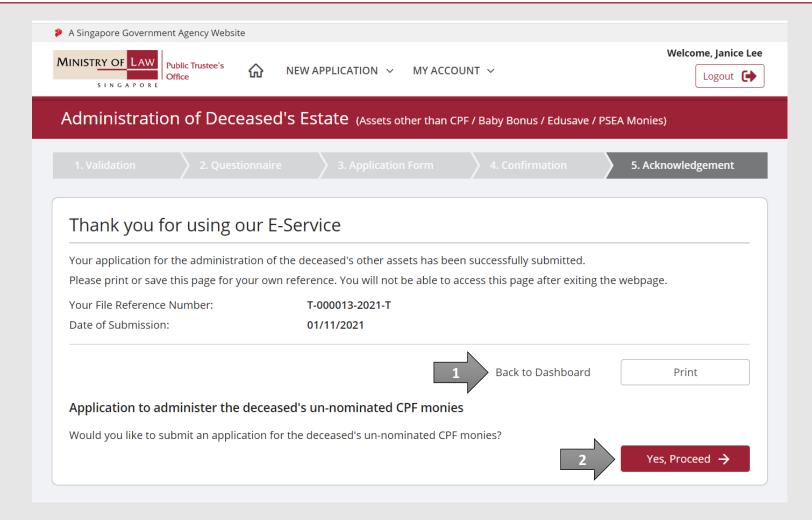

(Assets other than CPF / Baby Bonus / Edusave / PSEA Monies)

33. Click on the **Print** button to view the PDF document of the submitted application. Please save/print a copy of the submitted application as it will not be retrievable.

You may also click on the **Back to Dashboard** button for the other E-services.

If you would like to submit an application for the deceased's un-nominated CPF monies, click on the **Yes, Proceed** button. This option will be available if no application has been submitted previously.