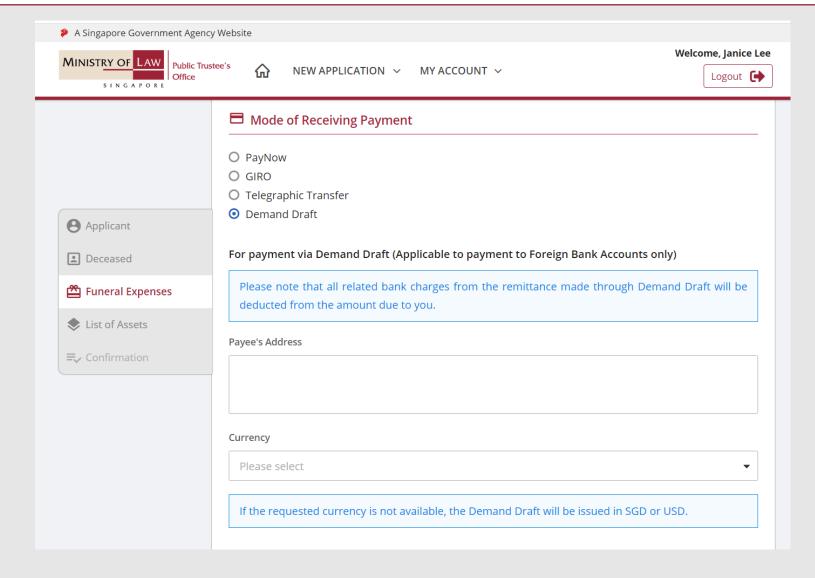

19. For receiving payment via

Telegraphic Transfer, continue
to enter the required bank
information.

(Assets other than CPF / Baby Bonus / Edusave / PSEA Monies)

20. For receiving payment via

Demand Draft, continue to
enter the required payee
information.