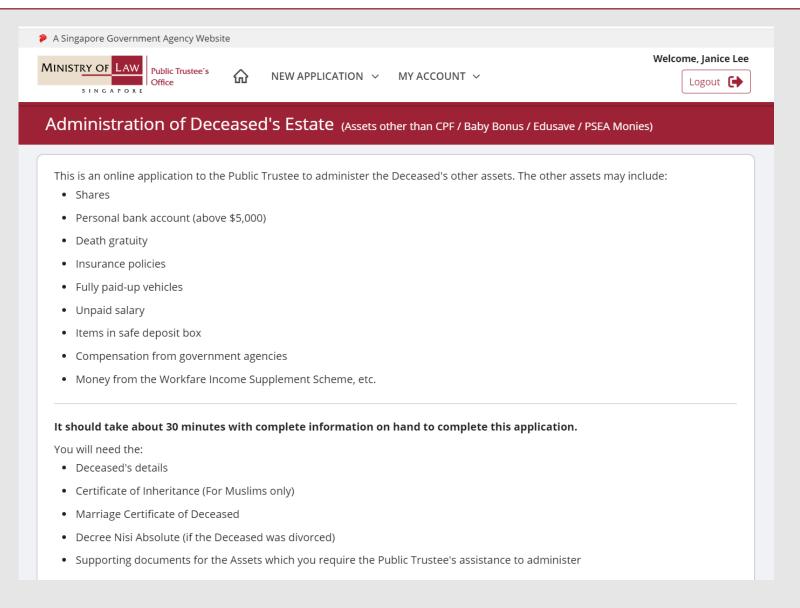

#### **General Information**

- The application to the Public Trustee's Office for the administration of a deceased's estate is via an online E-Service. The types of assets to be administered may include shares, personal bank account (above \$5,000), death gratuity, insurance policies, fully paid-up vehicles, unpaid salary, items in safe deposit box, compensation from government agencies, money from the Workfare Income Supplement Scheme, etc.
- 2) Please ensure that you access the E-Service using the latest versions of Chrome, Microsoft Edge or Safari.
- 3) You may click the **Save** button to save your application for up to 7 calendar days. You may also click on the left menu item to navigate to the specific page.
- 4) You may click on  $\neg$  Arrow Down icon to select from a dropdown or click on the box to filter the options.
- 5) You may input a date field using the  $\stackrel{\blacksquare}{\blacksquare}$  Calendar icon to select a date.
- 6) Upon the successful submission, you will receive an acknowledgement via email. Thereafter, you can login to check on the application status in the **Dashboard** page under the **Processing** tab.

2. Read the notes carefully.

(Assets other than CPF / Baby Bonus / Edusave / PSEA Monies)

Click on the Proceed button.

Additionally, you may want to prepare the following relevant information as needed.

- Claimant's details (if there is a claim for funeral reimbursement, if different from beneficiaries)
- Beneficiaries' details (e.g. spouse, children, parent, etc.)
- Death Certificate of Deceased (If Deceased passed away outside Singapore)
- Birth Certificate of Deceased
- Birth Certificate of Beneficiary(ies) (If Beneficiary(ies) is/are Deceased's child(ren) or sibling(s))
- Identification Document of Beneficiary(ies)
- Death Certificate of Beneficiary(ies) (if Deceased)
- Marriage Certificate of Deceased's Parents
- Death Certificate of Parent(s) (if Deceased)