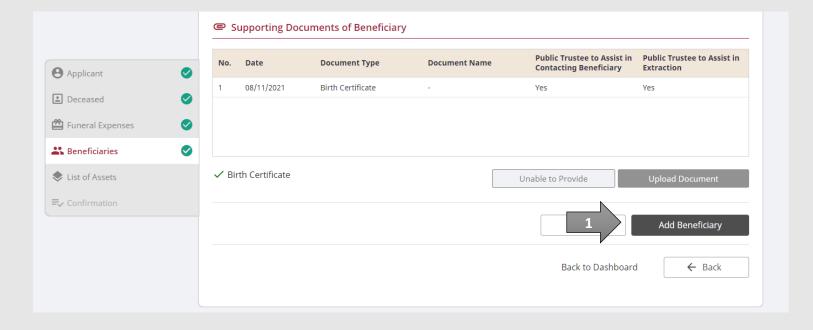

AND

Click on the **Add Beneficiary** button to add the Beneficiary to the list.

(Assets other than CPF / Baby Bonus / Edusave / PSEA Monies)

28. Turn on the option **Add Beneficiary** to add more
Beneficiary.

OR

Click on the **Proceed** button to continue.

(Assets other than CPF / Baby Bonus / Edusave / PSEA Monies)

29. In the **List of Assets** page, select the **Asset Type** to add the list of Assets.

(Assets other than CPF / Baby Bonus / Edusave / PSEA Monies)