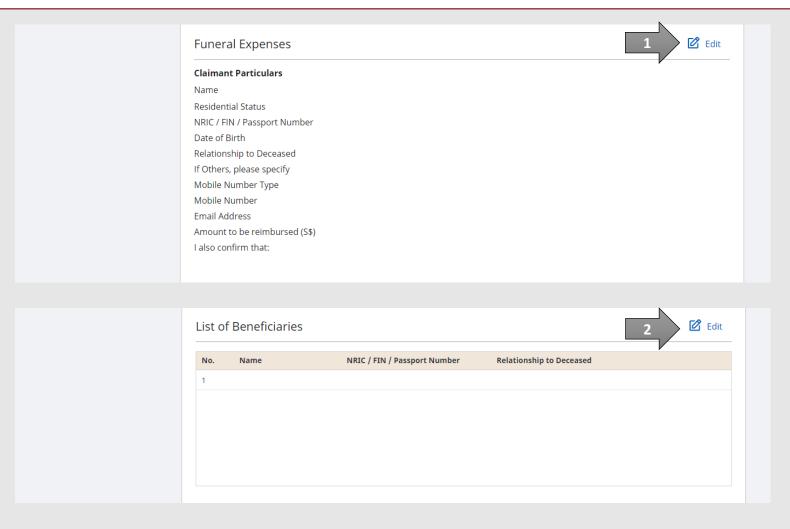

(Assets other than CPF / Baby Bonus / Edusave / PSEA Monies)

54. In the **Confirmation** page, review the information entered and click on the **Edit** link if the record needs to be updated.

(Assets other than CPF / Baby Bonus / Edusave / PSEA Monies)

55. Continue to review the application information.

(Assets other than CPF / Baby Bonus / Edusave / PSEA Monies)

56. Continue to review the application information.

(Assets other than CPF / Baby Bonus / Edusave / PSEA Monies)

57. Continue to review the application information.

**AND** 

Click on the **Proceed** button if the application is ready to be submitted.

(Assets other than CPF / Baby Bonus / Edusave / PSEA Monies)

58. After reading the information, turn on the option(s) to make the declaration.