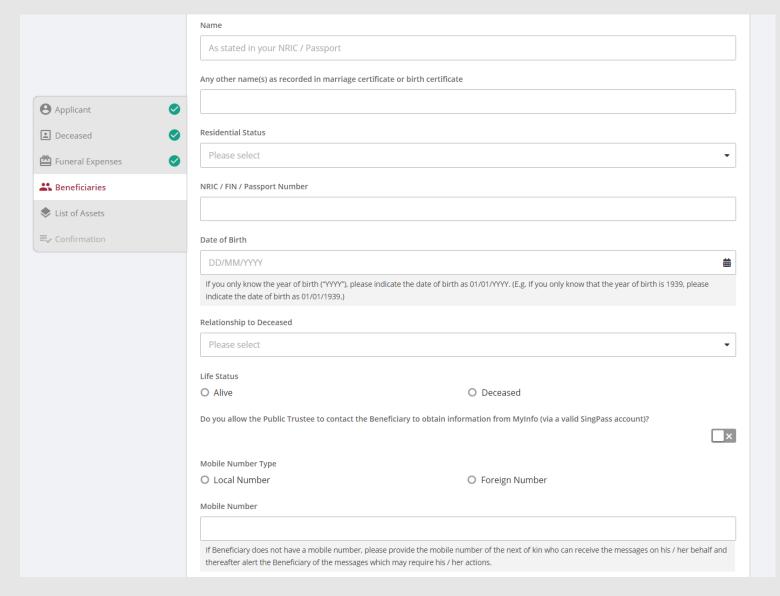

23. Continue to enter the **Beneficiary Particulars** information.

(Assets other than CPF / Baby Bonus / Edusave / PSEA Monies)

24. Continue to enter the **Beneficiary Particulars** information.

(Assets other than CPF / Baby Bonus / Edusave / PSEA Monies)