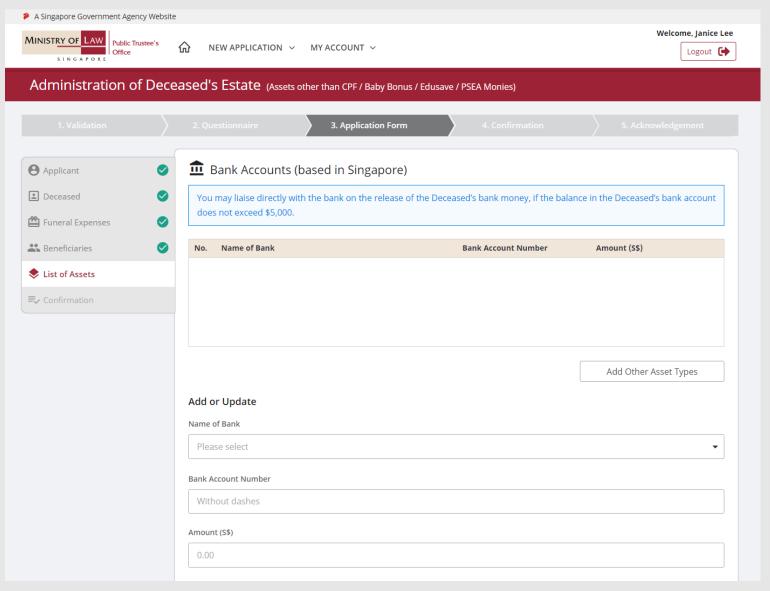

30. For Bank Accounts (based in Singapore), enter the bank accounts information.

(Assets other than CPF / Baby Bonus / Edusave / PSEA Monies)

31. Upload the **Supporting Documents** of bank accounts (based in Singapore).