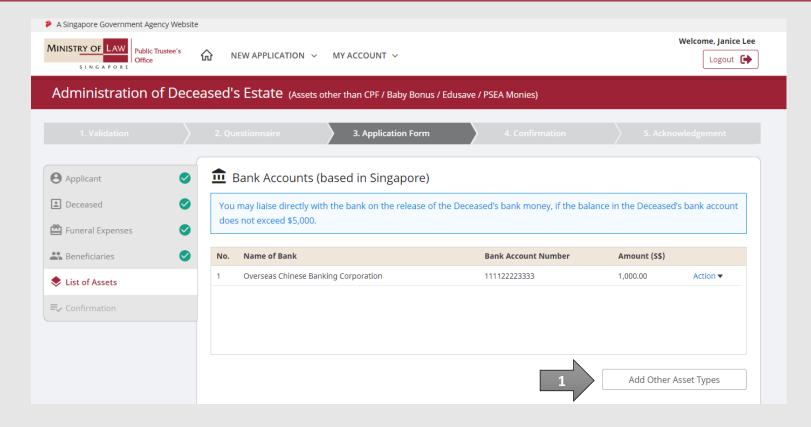

OR

Click on the **Proceed** button to continue.

(Assets other than CPF / Baby Bonus / Edusave / PSEA Monies)

29. In the **List of Assets** page, select the **Asset Type** to add the list of Assets.

(Assets other than CPF / Baby Bonus / Edusave / PSEA Monies)

30. For Bank Accounts (based in Singapore), enter the bank accounts information.

(Assets other than CPF / Baby Bonus / Edusave / PSEA Monies)

31. Upload the **Supporting Documents** of bank accounts (based in Singapore).

Please refer to Steps 9 – 10 (page 14 – 15) if you are not sure how to upload a document.

Verify the Supporting Documents.

**AND** 

Click on the Add button.

(Assets other than CPF / Baby Bonus / Edusave / PSEA Monies)

32. Verify the added Bank
Accounts (based in Singapore)
record.

AND

(Assets other than CPF / Baby Bonus / Edusave / PSEA Monies)

33. For **Immovable Property** (based in Singapore), enter the property information.