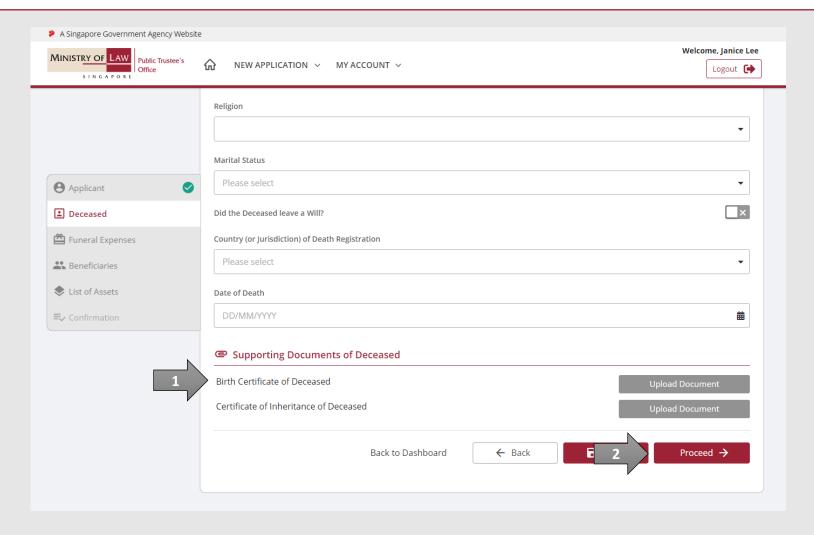

13. Upload the required

Supporting Documents of

Deceased.

Please refer to Steps 9 – 10 (page 14 – 15) if you are not sure how to upload a document.

Verify the Supporting Documents.

**AND** 

Click on the **Proceed** button.