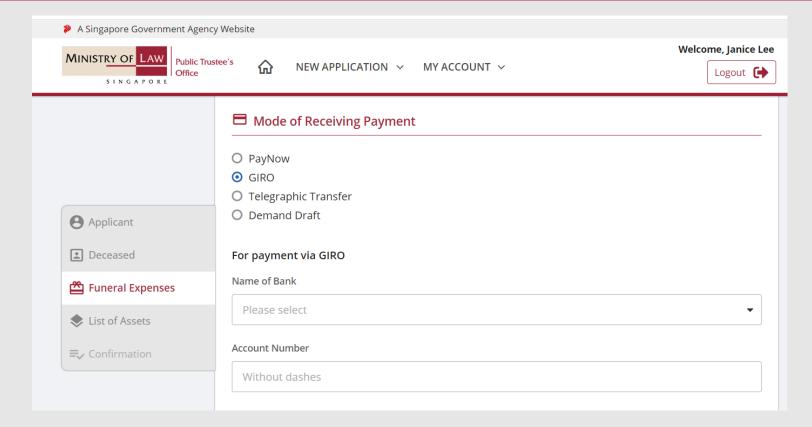

(Assets other than CPF / Baby Bonus / Edusave / PSEA Monies)

18. For receiving payment via **GIRO**, continue to enter the required bank information.

(Assets other than CPF / Baby Bonus / Edusave / PSEA Monies)