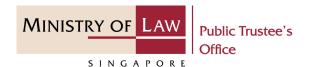

50. Continue to enter the shares information.

Click on the **Add** button.

**AND** 

Upload the **Supporting Document**s of Shares.

Please refer to Steps 9 – 10 (page 14 – 15) if you are not sure how to upload a document.

Verify the Supporting Documents.

(Assets other than CPF / Baby Bonus / Edusave / PSEA Monies)

51. Continue to enter the shares information.

If 'To Transfer' is selected, please enter the Transferee's Name and CDP account Number.