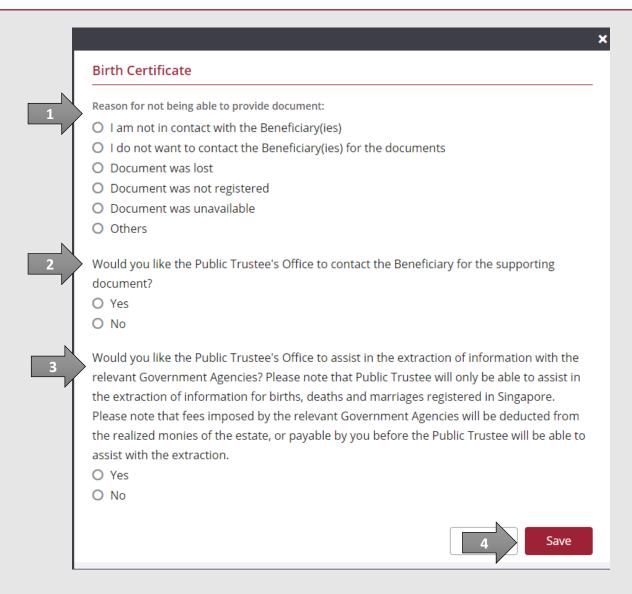

26. If you are unable to provide the document, answer the stated questions.

**AND** 

Click on the **Save** button.

(Assets other than CPF / Baby Bonus / Edusave / PSEA Monies)

27. Verify the Supporting Documents.