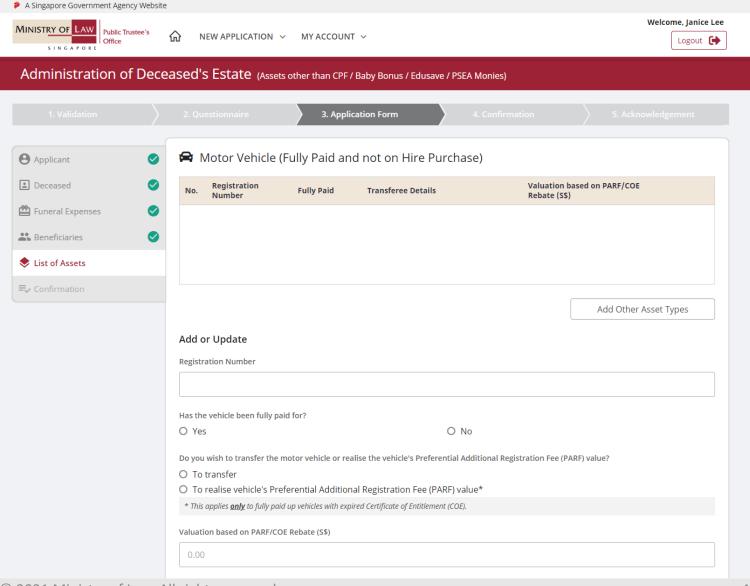

36. Verify the added **Immovable Property** (based in Singapore) record.

AND

(Assets other than CPF / Baby Bonus / Edusave / PSEA Monies)

37. For Motor Vehicle (Fully Paid and not on Hire Purchase), enter the motor vehicle information.

(Assets other than CPF / Baby Bonus / Edusave / PSEA Monies)

38. Upload the **Supporting Documents** of Motor Vehicle
(Fully Paid and not on Hire
Purchase).

Please refer to Steps 9 – 10 (page 14 – 15) if you are not sure how to upload a document.

Verify the Supporting Documents.

AND

Click on the Add button.

(Assets other than CPF / Baby Bonus / Edusave / PSEA Monies)

39. Verify the added **Motor**Vehicle (Fully Paid and not on Hire Purchase) record.