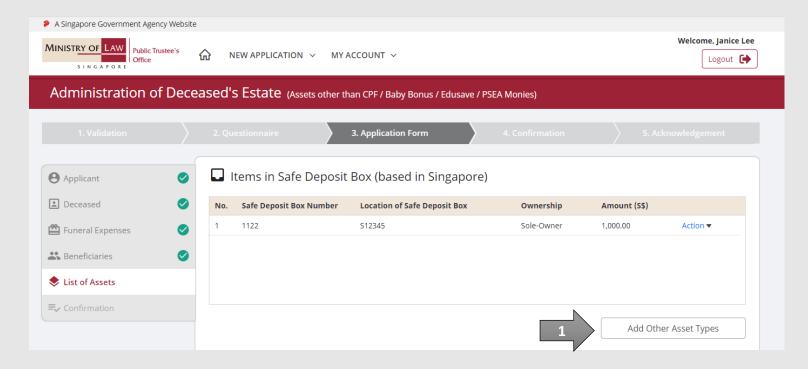

48. Verify the added **Safe Deposit Box (based in Singapore)**record.

**AND** 

(Assets other than CPF / Baby Bonus / Edusave / PSEA Monies)

49. For **Shares**, enter the shares information.

(Assets other than CPF / Baby Bonus / Edusave / PSEA Monies)

53. To edit an asset record, select the asset and click the **Update** button of the asset type.

To add new asset record, select from the dropdown at Select Asset Type.

OR

Click on the **Proceed** button.