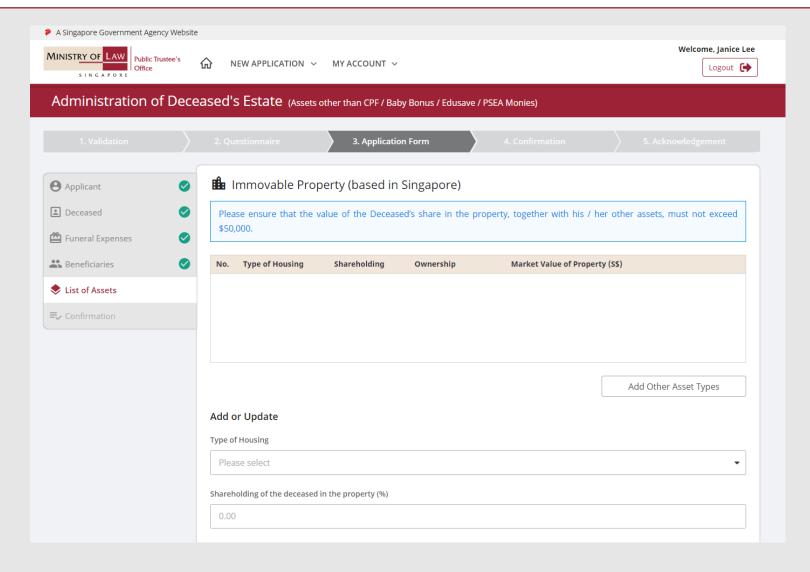

32. Verify the added Bank
Accounts (based in Singapore)
record.

AND

(Assets other than CPF / Baby Bonus / Edusave / PSEA Monies)

33. For **Immovable Property** (based in Singapore), enter the property information.

34. Continue to enter the Immovable Property (based in Singapore) information.

(Assets other than CPF / Baby Bonus / Edusave / PSEA Monies)

35. Upload the **Supporting Documents** of Immovable
Property (based in Singapore).

Please refer to Steps 9 – 10 (page 14 – 15) if you are not sure how to upload a document.

Verify the Supporting Documents.

**AND** 

Click on the Add button.

(Assets other than CPF / Baby Bonus / Edusave / PSEA Monies)

36. Verify the added **Immovable Property** (based in Singapore) record.

AND

(Assets other than CPF / Baby Bonus / Edusave / PSEA Monies)

37. For Motor Vehicle (Fully Paid and not on Hire Purchase), enter the motor vehicle information.