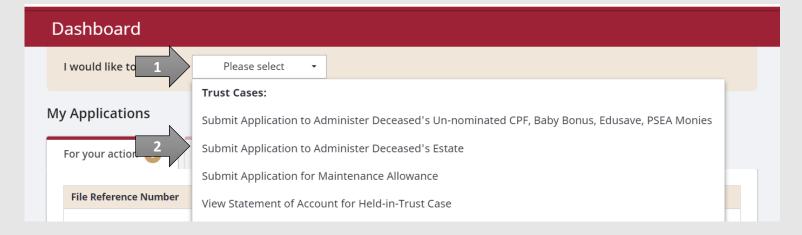

OR

From the **Dashboard** page, select **I would like to** and select **Submit Application to Administer Deceased's Estate**.

Note: Page is not applicable for users who login the first time.

(Assets other than CPF / Baby Bonus / Edusave / PSEA Monies)