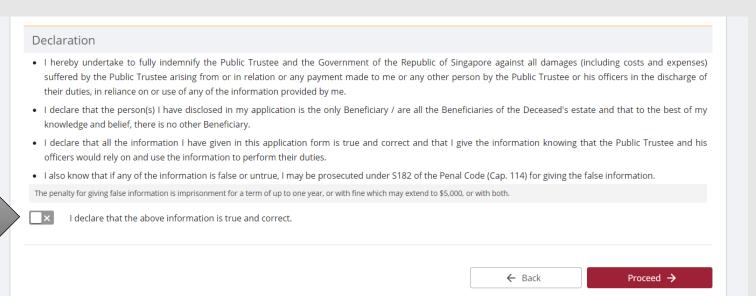

57. Continue to review the application information.

**AND** 

Click on the **Proceed** button if the application is ready to be submitted.

(Assets other than CPF / Baby Bonus / Edusave / PSEA Monies)

58. After reading the information, turn on the option(s) to make the declaration.

There are 3 sets of declarations to be made.

(Assets other than CPF / Baby Bonus / Edusave / PSEA Monies)

59. Turn on the option to make the declaration.

**AND** 

Click on the **Proceed** button to continue.