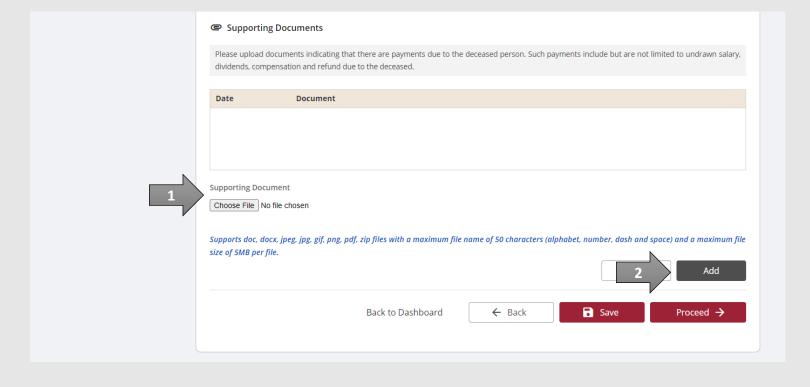

10. Click on the Choose File button to select a document to be uploaded, select the document and click on the Open button to upload the selected file.

**AND** 

Click on the Close button.

(Assets other than CPF / Baby Bonus / Edusave / PSEA Monies)

11. Verify the Supporting Documents.

**AND** 

Click on the **Proceed** button.

(Assets other than CPF / Baby Bonus / Edusave / PSEA Monies)

12. Enter the **Deceased Particulars** information.

(Assets other than CPF / Baby Bonus / Edusave / PSEA Monies)