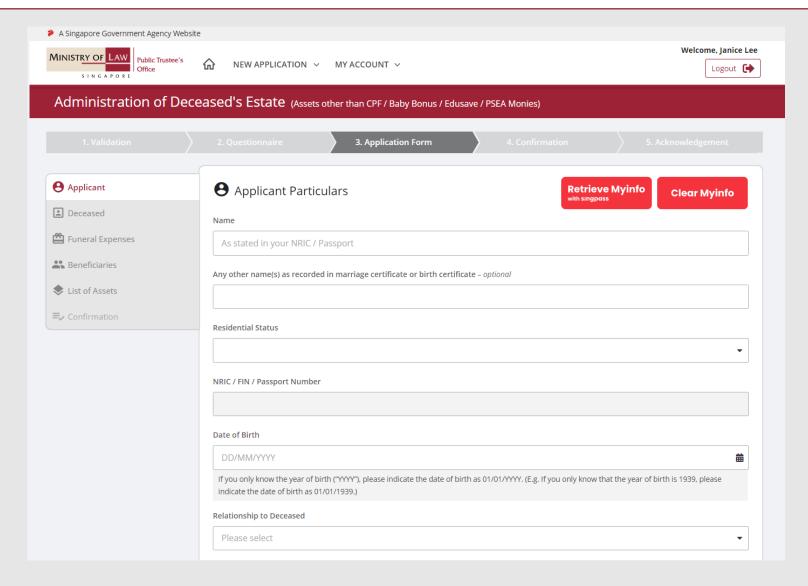

(Assets other than CPF / Baby Bonus / Edusave / PSEA Monies)

 Enter the Applicant Particulars information.

You may click on the Retrieve
MyInfo button to populate
your personal information
from MyInfo, or click on the
Clear MyInfo to clear MyInfo
information if you would like
to input the information.

 Continue to enter the Applicant Particulars information.

(Assets other than CPF / Baby Bonus / Edusave / PSEA Monies)

Click on the Upload
 Document button to provide the required Supporting Documents.

(Assets other than CPF / Baby Bonus / Edusave / PSEA Monies)