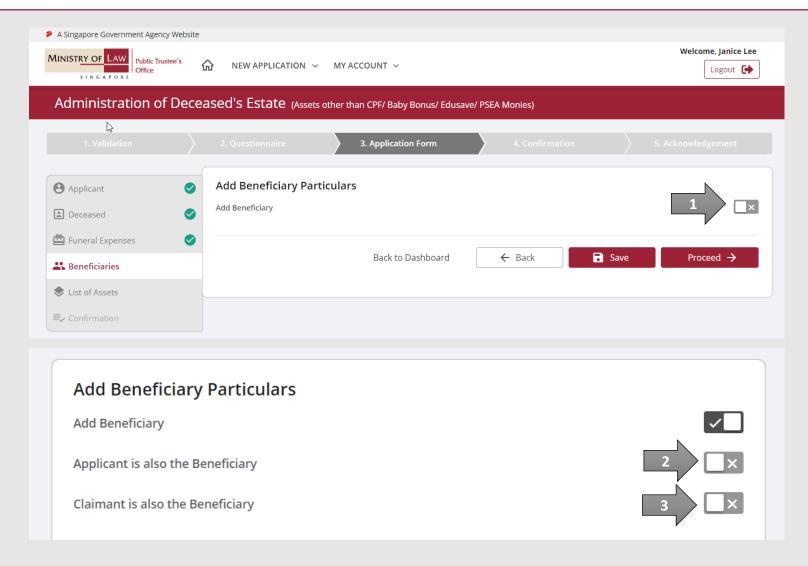

Verify the Supporting Documents.

AND

Click on the **Proceed** button.

(Assets other than CPF / Baby Bonus / Edusave / PSEA Monies)

22. In the **Beneficiaries** page, turn on the option **Add Beneficiary** to enter **Beneficiary Particulars** information.

Turn on the next option if the Applicant is also the Beneficiary or Claimant is also the Beneficiary.

OR

Enter **Beneficiary Particulars** information.

(Assets other than CPF / Baby Bonus / Edusave / PSEA Monies)