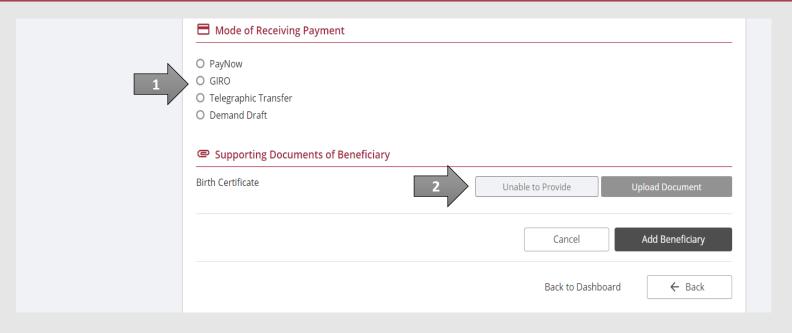

# 25. Select the **Mode of Receiving**Payment.

Please refer to Steps 17 - 20 (page 22 – 25) regarding the various payment mode.

Upload the required **Supporting Documents of Beneficiary**.

Please refer to Steps 9 – 10 (page 14 – 15) if you are not sure how to upload a document.

OR

Click on the **Unable to Provide** button if you are not able to submit the required document, with reason and next course of action required.

(Assets other than CPF / Baby Bonus / Edusave / PSEA Monies)