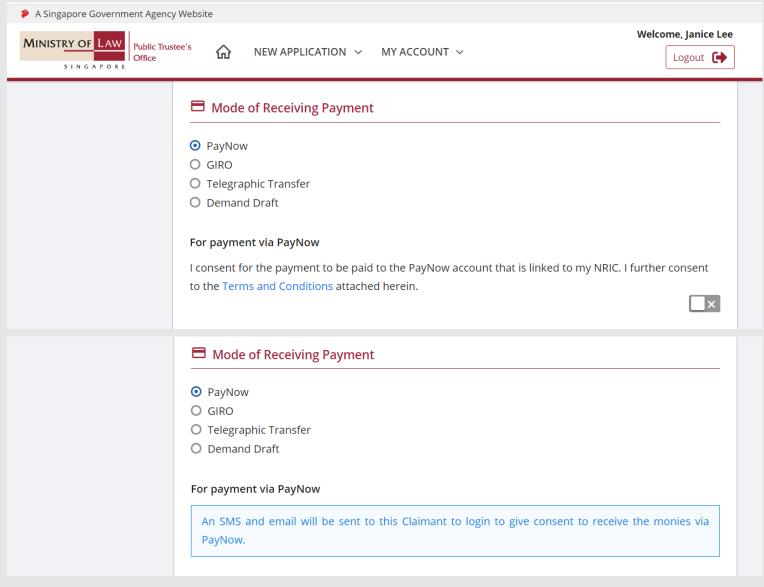

(Assets other than CPF / Baby Bonus / Edusave / PSEA Monies)

16. Continue to enter the Claimant Particulars information.

(Assets other than CPF / Baby Bonus / Edusave / PSEA Monies)

PayNow, the Claimant will be required to give consent. If the Claimant is not the Applicant, the Claimant will receive a SMS and email to request that he / she logs in to the system to provide his / her consent.