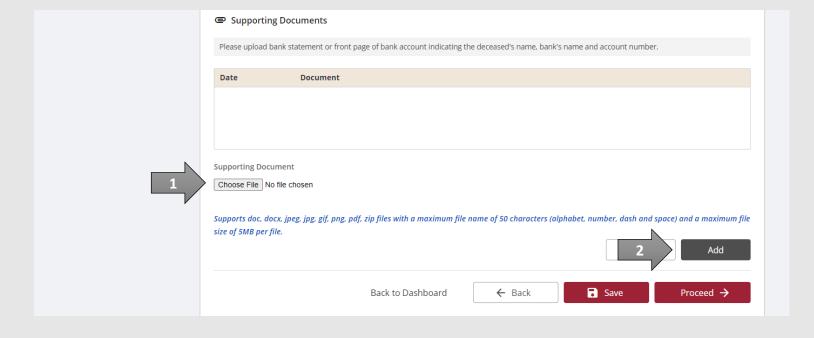

Please refer to Steps 9 – 10 (page 14 – 15) if you are not sure how to upload a document.

Verify the Supporting Documents.

**AND** 

Click on the Add button.

(Assets other than CPF / Baby Bonus / Edusave / PSEA Monies)