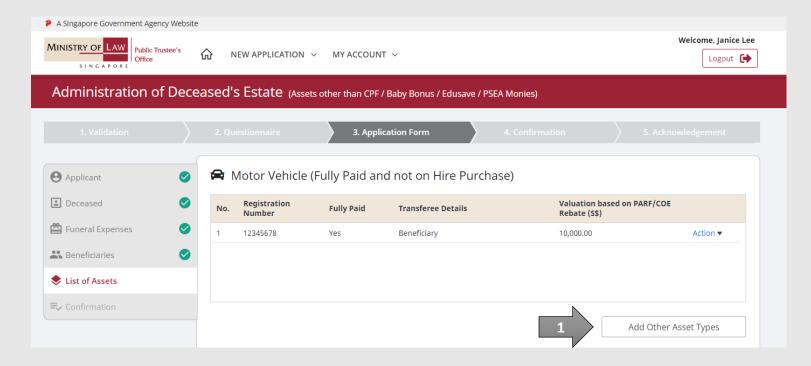

36. Verify the added **Immovable Property** (based in Singapore) record.

AND

(Assets other than CPF / Baby Bonus / Edusave / PSEA Monies)

37. For Motor Vehicle (Fully Paid and not on Hire Purchase), enter the motor vehicle information.

(Assets other than CPF / Baby Bonus / Edusave / PSEA Monies)

38. Upload the **Supporting Documents** of Motor Vehicle
(Fully Paid and not on Hire
Purchase).

Please refer to Steps 9 – 10 (page 14 – 15) if you are not sure how to upload a document.

Verify the Supporting Documents.

AND

Click on the Add button.

(Assets other than CPF / Baby Bonus / Edusave / PSEA Monies)

39. Verify the added **Motor**Vehicle (Fully Paid and not on Hire Purchase) record.