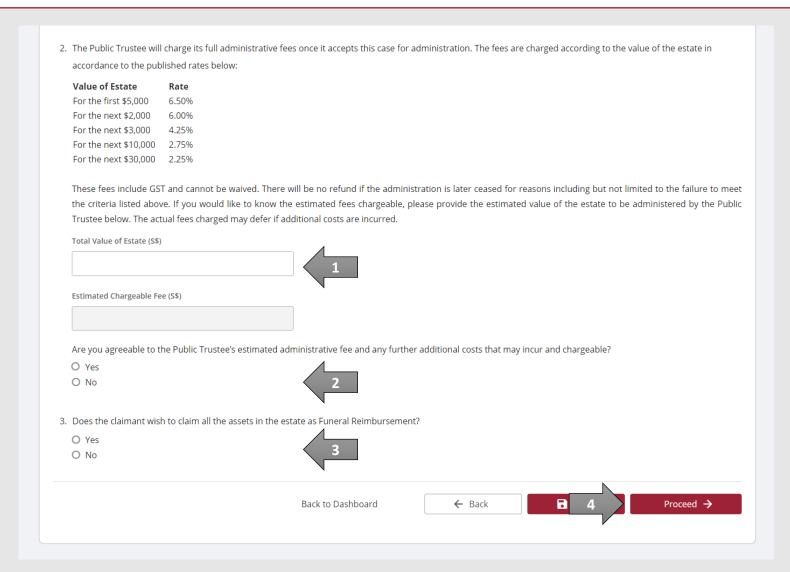

(Assets other than CPF / Baby Bonus / Edusave / PSEA Monies)

6. Enter the **Total Value of Estate**(S\$) and review the **Estimated**Chargeable Fee (S\$) calculated by the system.

Select either **Yes** or **No** on whether you are agreeable to the administrative fee and costs.

If the total value of the Estate is below \$6,000, Qn. 3 will appear. Select either **Yes** or **No** on whether the claimant wishes to claim all the assets in the estate as Funeral Reimbursement.

AND

Click on the **Proceed** button.