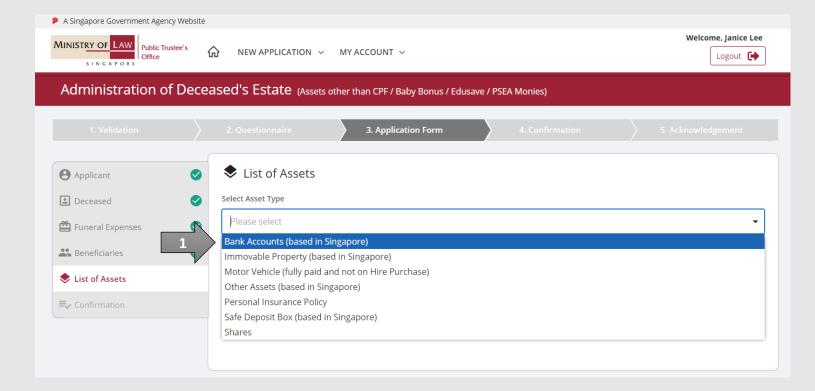

OR

Click on the **Proceed** button to continue.

(Assets other than CPF / Baby Bonus / Edusave / PSEA Monies)

29. In the **List of Assets** page, select the **Asset Type** to add the list of Assets.

(Assets other than CPF / Baby Bonus / Edusave / PSEA Monies)