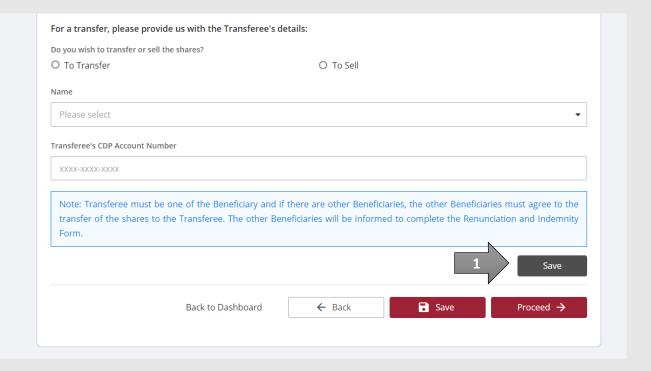

Verify the Supporting Documents.

(Assets other than CPF / Baby Bonus / Edusave / PSEA Monies)

51. Continue to enter the shares information.

If 'To Transfer' is selected, please enter the Transferee's Name and CDP account Number.

**AND** 

Click on the Save button.

(Assets other than CPF / Baby Bonus / Edusave / PSEA Monies)

52. Verify the added **Shares** record.

**AND** 

(Assets other than CPF / Baby Bonus / Edusave / PSEA Monies)