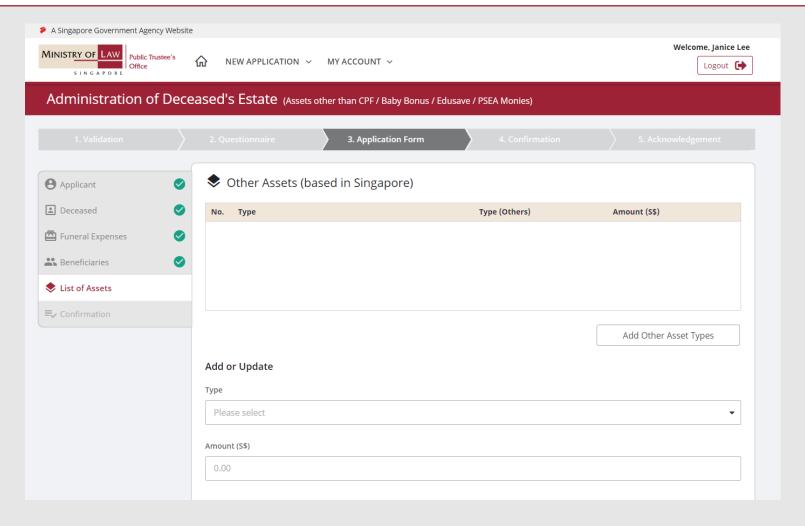

AND

(Assets other than CPF / Baby Bonus / Edusave / PSEA Monies)

40. For Other Assets (based in Singapore), enter the asset information.

(Assets other than CPF / Baby Bonus / Edusave / PSEA Monies)

41. Upload the **Supporting Documents** of Other Assets (based in Singapore).

Please refer to Steps 9 – 10 (page 14 – 15) if you are not sure how to upload a document.

Verify the Supporting Documents.

**AND** 

Click on the Add button.

(Assets other than CPF / Baby Bonus / Edusave / PSEA Monies)