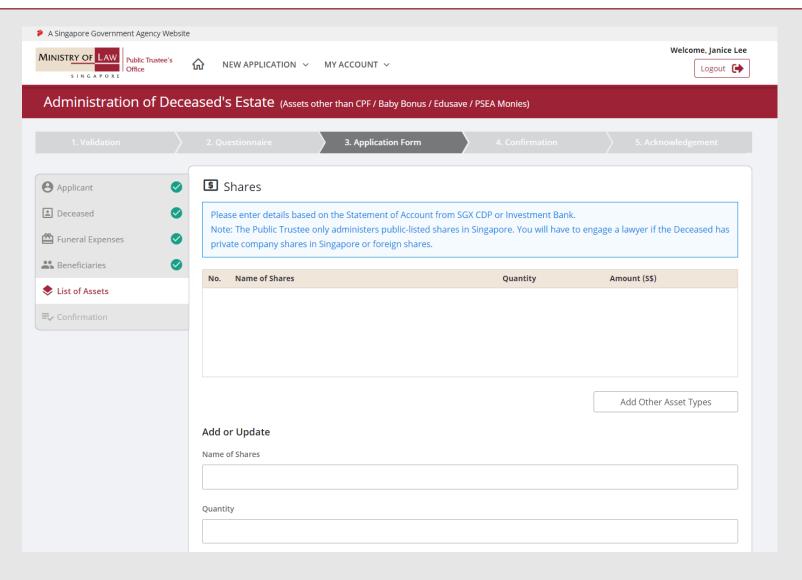

48. Verify the added **Safe Deposit Box (based in Singapore)**record.

**AND** 

(Assets other than CPF / Baby Bonus / Edusave / PSEA Monies)

49. For **Shares**, enter the shares information.

(Assets other than CPF / Baby Bonus / Edusave / PSEA Monies)

50. Continue to enter the shares information.

Click on the **Add** button.

**AND** 

Upload the **Supporting Document**s of Shares.

Please refer to Steps 9 – 10 (page 14 – 15) if you are not sure how to upload a document.