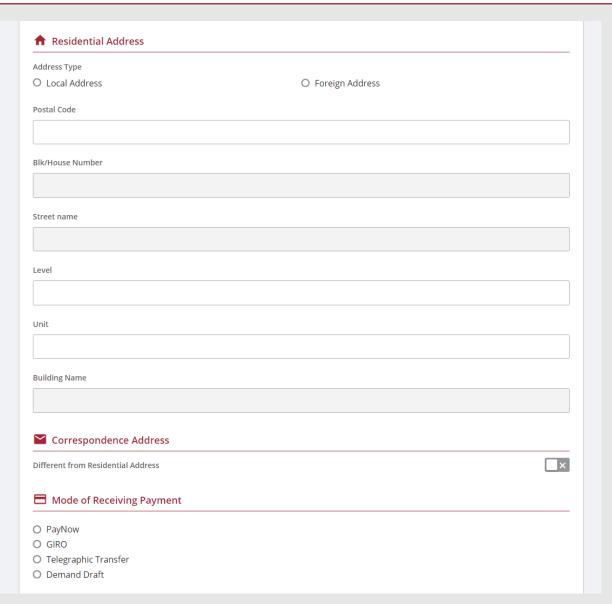

(Assets other than CPF / Baby Bonus / Edusave / PSEA Monies)

 Enter the Applicant Particulars information.

You may click on the Retrieve
MyInfo button to populate
your personal information
from MyInfo, or click on the
Clear MyInfo to clear MyInfo
information if you would like
to input the information.

 Continue to enter the Applicant Particulars information.

(Assets other than CPF / Baby Bonus / Edusave / PSEA Monies)

Click on the Upload
 Document button to provide the required Supporting Documents.

(Assets other than CPF / Baby Bonus / Edusave / PSEA Monies)