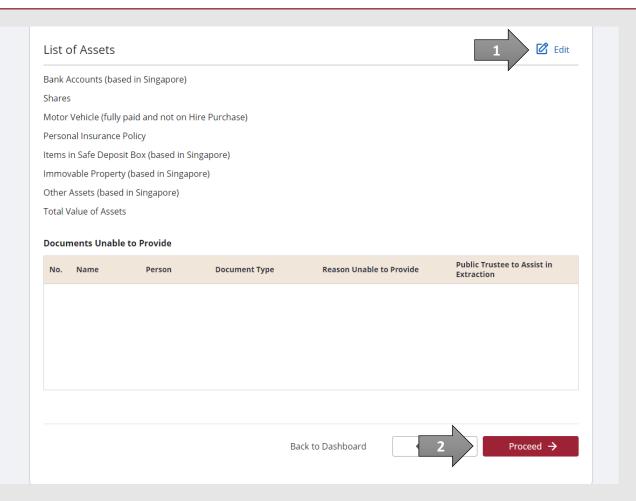

53. To edit an asset record, select the asset and click the **Update** button of the asset type.

To add new asset record, select from the dropdown at Select Asset Type.

OR

Click on the **Proceed** button.

(Assets other than CPF / Baby Bonus / Edusave / PSEA Monies)

54. In the **Confirmation** page, review the information entered and click on the **Edit** link if the record needs to be updated.

(Assets other than CPF / Baby Bonus / Edusave / PSEA Monies)