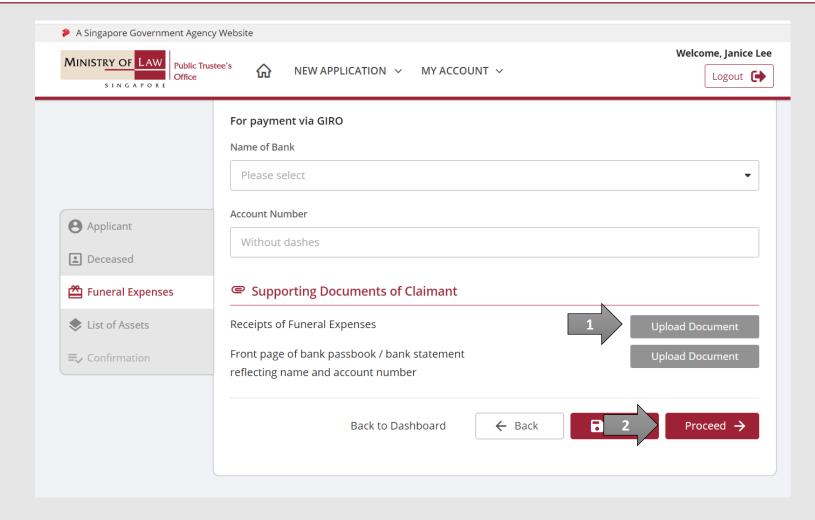

(Assets other than CPF / Baby Bonus / Edusave / PSEA Monies)

18. For receiving payment via **GIRO**, continue to enter the required bank information.

(Assets other than CPF / Baby Bonus / Edusave / PSEA Monies)

(Assets other than CPF / Baby Bonus / Edusave / PSEA Monies)

21. Continue to enter the

Claimant Particulars

information and upload the

Supporting Documents of

Claimant.

Please refer to Steps 9 – 10 (page 14 – 15) if you are not sure how to upload a document.

Verify the Supporting Documents.

AND

Click on the **Proceed** button.

(Assets other than CPF / Baby Bonus / Edusave / PSEA Monies)

22. In the **Beneficiaries** page, turn on the option **Add Beneficiary** to enter **Beneficiary Particulars** information.