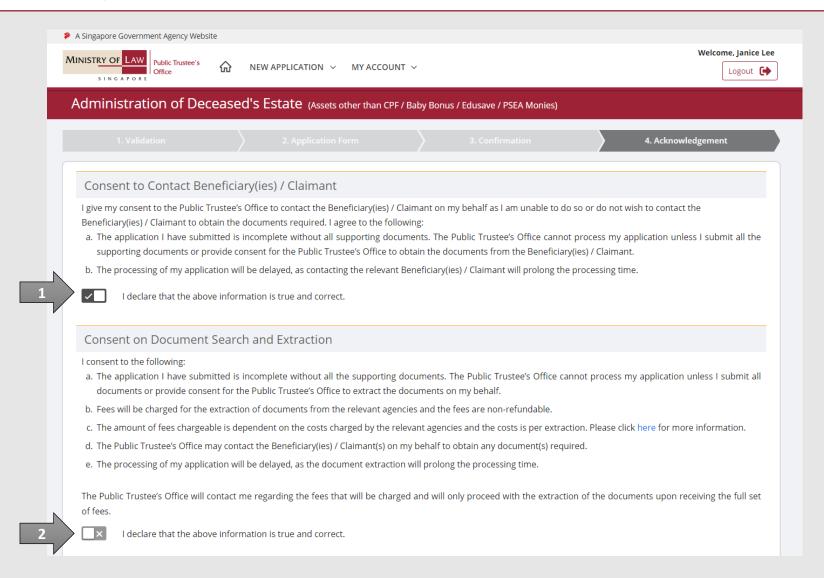

57. Continue to review the application information.

**AND** 

Click on the **Proceed** button if the application is ready to be submitted.

(Assets other than CPF / Baby Bonus / Edusave / PSEA Monies)

58. After reading the information, turn on the option(s) to make the declaration.

There are 3 sets of declarations to be made.

(Assets other than CPF / Baby Bonus / Edusave / PSEA Monies)

59. Turn on the option to make the declaration.

**AND** 

Click on the **Proceed** button to continue.

(Assets other than CPF / Baby Bonus / Edusave / PSEA Monies)

33. Click on the **Print** button to view the PDF document of the submitted application. Please save/print a copy of the submitted application as it will not be retrievable.