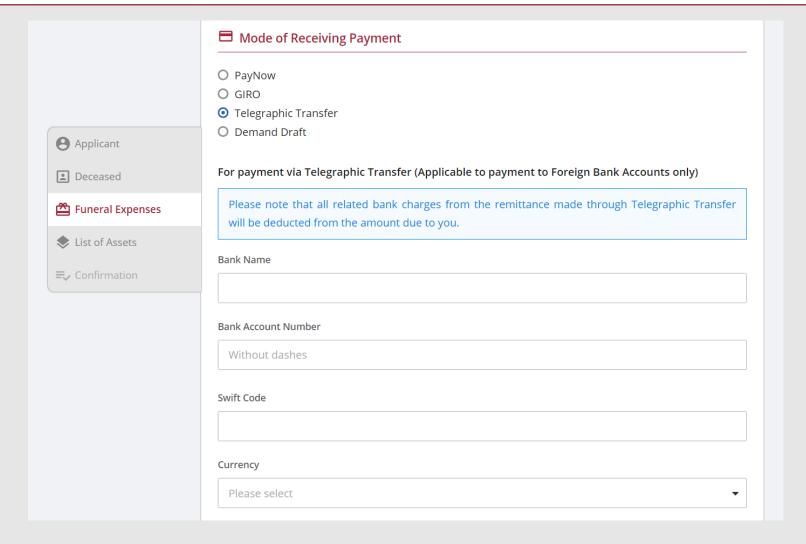

19. For receiving payment via

Telegraphic Transfer, continue
to enter the required bank
information.

(Assets other than CPF / Baby Bonus / Edusave / PSEA Monies)

20. For receiving payment via

Demand Draft, continue to
enter the required payee
information.