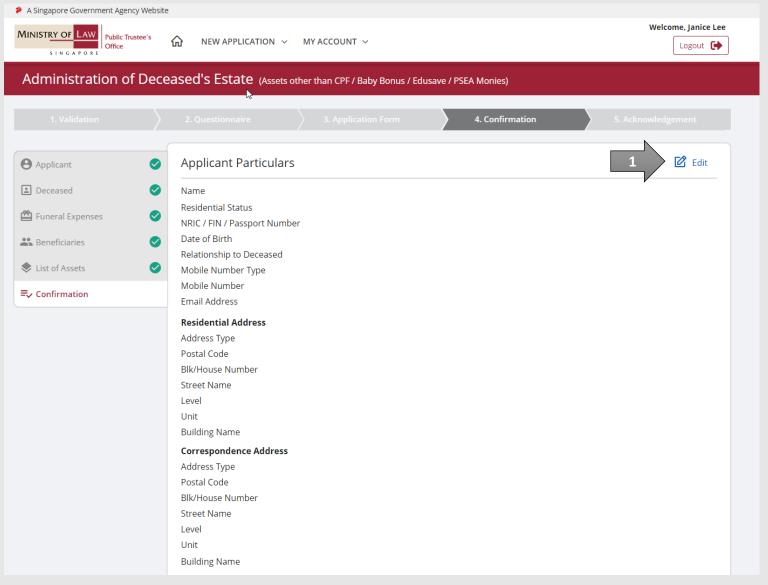

(Assets other than CPF / Baby Bonus / Edusave / PSEA Monies)

54. In the **Confirmation** page, review the information entered and click on the **Edit** link if the record needs to be updated.

(Assets other than CPF / Baby Bonus / Edusave / PSEA Monies)