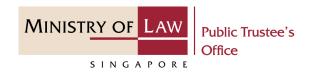

 Continue to enter the Applicant Particulars information.

(Assets other than CPF / Baby Bonus / Edusave / PSEA Monies)

Click on the Upload
 Document button to provide the required Supporting Documents.

(Assets other than CPF / Baby Bonus / Edusave / PSEA Monies)

10. Click on the Choose File button to select a document to be uploaded, select the document and click on the Open button to upload the selected file.

**AND** 

Click on the Close button.

(Assets other than CPF / Baby Bonus / Edusave / PSEA Monies)