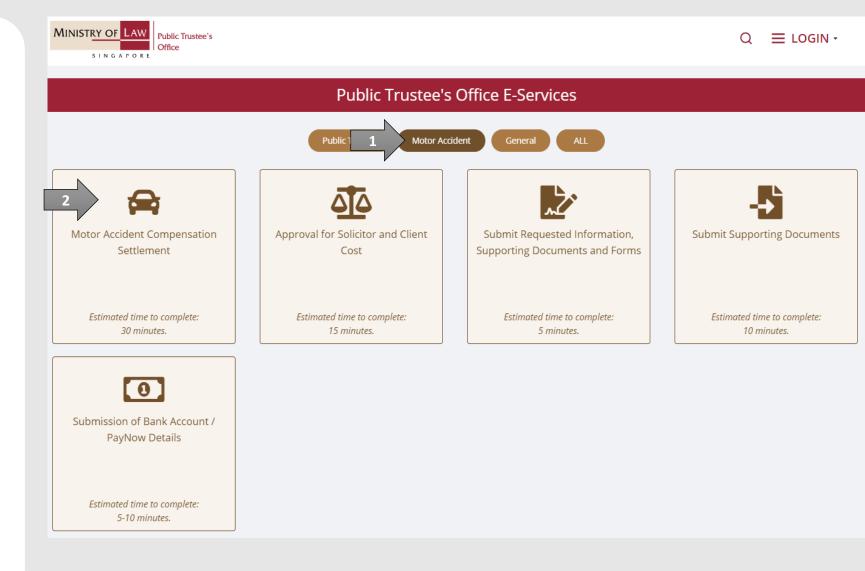

#### **General Information**

- 1) The application to the Public Trustee's Office for the administration of motor accident compensation settlement is via an online E-Service. There will be an application fee required at the end of the submission process. Payment is via eNETS or Credit Card for cases on and after 1 August 2014 with out-of-court settlement and total amount after liability exceeding \$5,000.
- 2) Please ensure that you access the E-Service using the latest versions of Chrome, Microsoft Edge or Safari.
- 3) You may click the **Save** button to save your application for up to 7 calendar days. You may also click on the left menu item to navigate to the specific page.
- 4) You may click on Arrow Down icon to select from a dropdown or click on the box to filter the options.
- 5) You may input a date field using the 🗰 Calendar icon to select a date.
- 6) Upon the successful submission, you will receive an acknowledgement via email. Thereafter, you can login to check on the application status in the **Dashboard** page under the **Processing** tab.

MINISTRY OF L

SINGAPORE

Public Trustee's

Office

MINISTRY OF LAW Public Trustee's Office

To begin, click **Motor Accident** and select **Motor Accident Compensation Settlement**.

MINISTRY OF LAW Public Trustee's Office