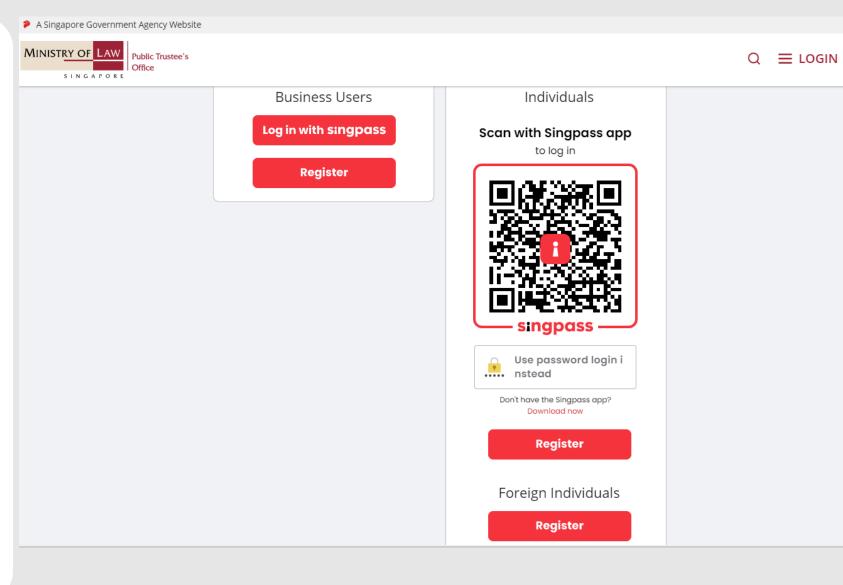

MINISTRY OF LAW Public Trustee's Office

Proceed to log in with your selected log-in option.

If you do not have Singpass, please click on the 'Register' button to sign up for an account accordingly i.e. business user / individuals / foreign individuals. Otherwise, you will not be able to proceed with the online application.

Provide permission for Singpass to retrieve and pre-fill information for the online application by clicking I Agree.