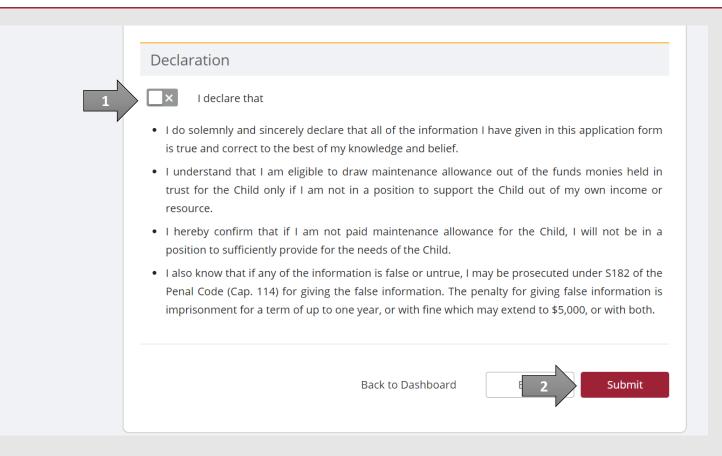

|             | Supporting Documents.pdf |

| Chilo | d Particu    | ulars |             |                      |                      | 1 C Edit                        |
|-------|--------------|-------|-------------|----------------------|----------------------|---------------------------------|
| No.   | ID<br>Number | Name  | Guardian(s) | Maintenance<br>(S\$) | Reimburseme<br>(S\$) | Mode of<br>Receiving<br>Payment |
| 1     | S8765057Z    | Child | Guardian    | 1,000.00             | 1,000.00             | Demand Draft                    |
|       |              |       |             |                      |                      |                                 |



33. Under the **Declaration**, turn on the option to make the declaration.

AND

Click on the **Submit** button.



MINISTRY OF LAW Public Trustee's Office

34. Click on the **Print** button to view the PDF document of the submitted application. Please save/print a copy of the submitted application as it will not be retrievable.

> You may also click on the **Back to Dashboard** button for the other E-services.

| A Singapore Government Agency Websi    | ite                               |                                        |                     |
|----------------------------------------|-----------------------------------|----------------------------------------|---------------------|
| MINISTRY OF LAW<br>SINGAPORE<br>Office | ☆ NEW APPLICATION ∨               | MY ACCOUNT V                           | Welcome, Janice Lee |
| Application for Mainte                 | enance Allowance