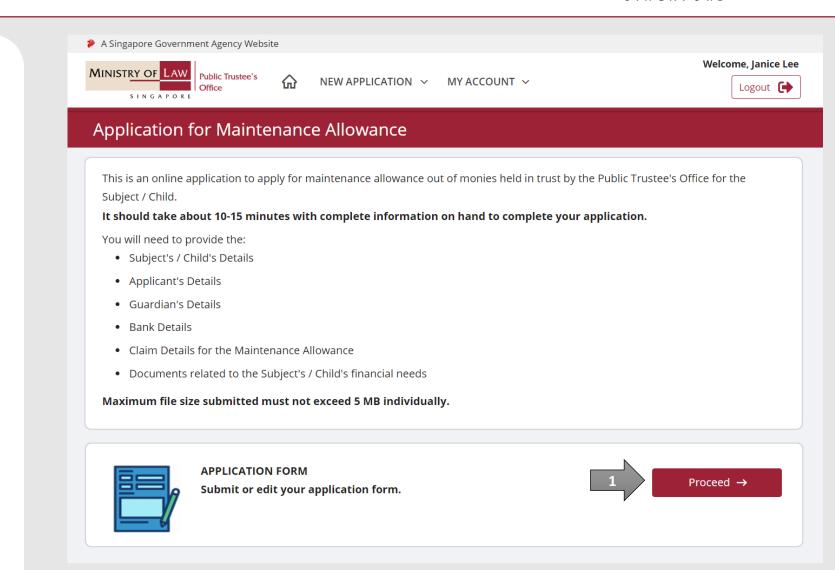

2. Read the notes carefully.

AND

Click on the **Proceed** button.

MINISTRY OF LAW Public Trustee's Office

3. Enter the NRIC / FIN /
Passport Number of the deceased.

AND

Click on the **Proceed** button.

| A Singapore Government Agency Websit                 | e                   |                   |                     |
|------------------------------------------------------|---------------------|-------------------|---------------------|
| MINISTRY OF LAW<br>SINGAPORE Public Trustee's Office | ᢙ NEW APPLICATION ✓ | MY ACCOUNT 🗸      | Welcome, Janice Lee |
| Application for Mainte                               | nance Allowance     |                   |                     |
| 1. Case Particulars                                  |                     |                   |                     |
| Case Particulars NRIC / FIN / Passport Number        | 1                   |                   |                     |
|                                                      |                     | Back to Dashboard | Proceed →           |
|                                                      |                     |                   |                     |