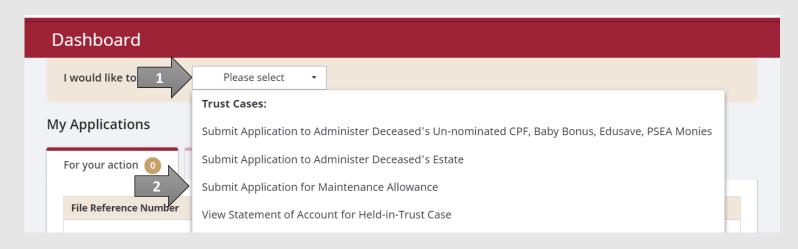

OR

From the **Dashboard** page, select I would like to and select Submit Application for Maintenance Allowance.

Note: Page is not applicable for users who login the first time.

MINISTRY OF LAW Public Trustee's Office