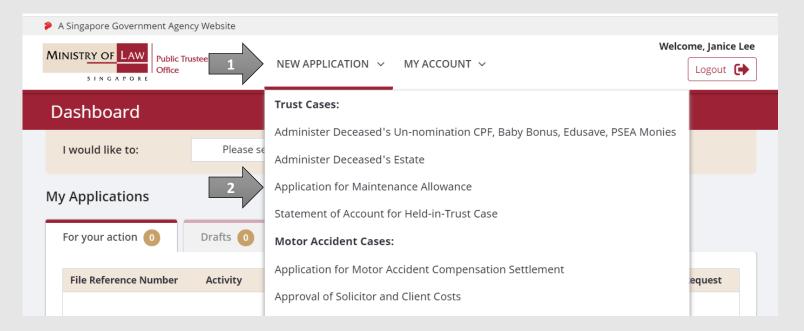

MINISTRY OF LAW Public Trustee's Office

 After you have logged in to the PTO E-Service Portal:

> From the top menu, click on **NEW APPLICATION** and select the **Application for Maintenance Allowance** menu item.