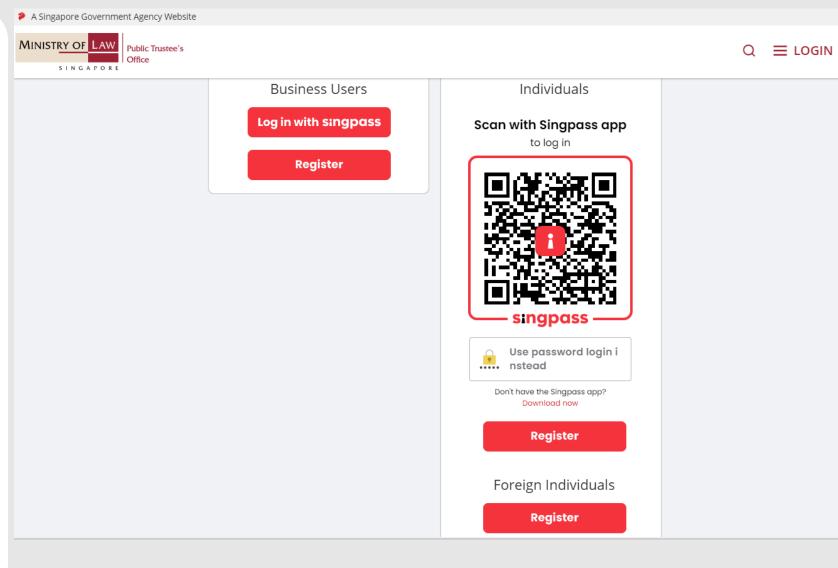

MINISTRY OF LAW SINGAPORE Public Trustee's Office

Proceed to log in with your selected log-in option.

If you do not have Singpass, please click on the 'Register' button to sign up for an account i.e. business user / individuals / foreign individuals. Otherwise, you will not be able to proceed with the online application.