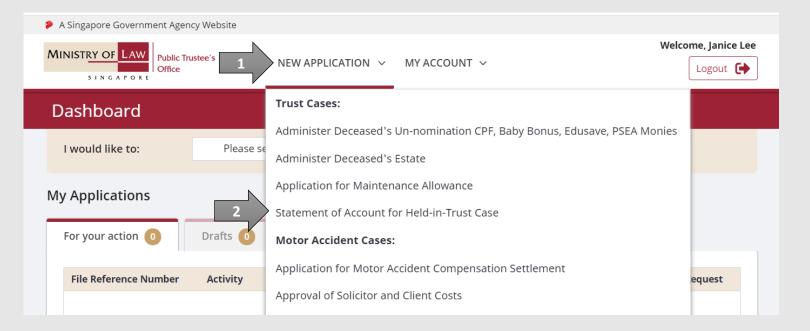

I Agree

© 2021 Ministry of Law. All rights reserved.

Cancel

 After you have logged in to the PTO E-Service Portal:

> From the top menu, click on **NEW APPLICATION** and select the **Statement of Account for Held-in-Trust Case** menu item.