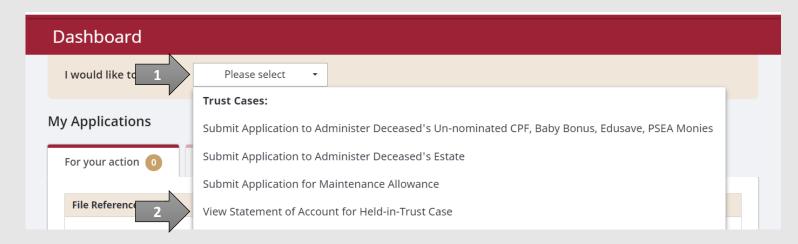

OR

From the **Dashboard** page, select I would like to and select View Statement of Account for Held-in-Trust Case.

Note: Page is not applicable for users who login the first time.

 Select the option of person type you wish to view the statement of account.