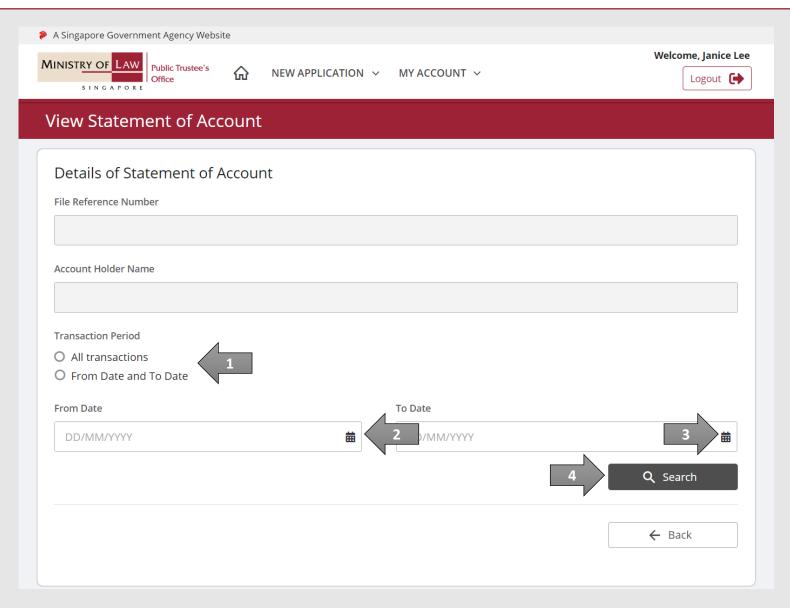

Select the option of Transaction Period.

For **From Date and To Date**Transaction period, enter the **From Date** and **To Date**.

AND

Click on the **Search** button.

 View the Statement of Account.

**AND** 