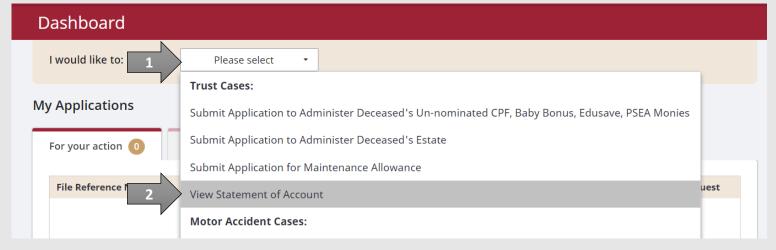

Cancel

 After you have logged in to the PTO E-Service Portal:

From the top menu, click on **NEW APPLICATION** and select the **Statement of Account** menu item.

OR

From the **Dashboard** page, select **I would like to** and select **View Statement of Account**.