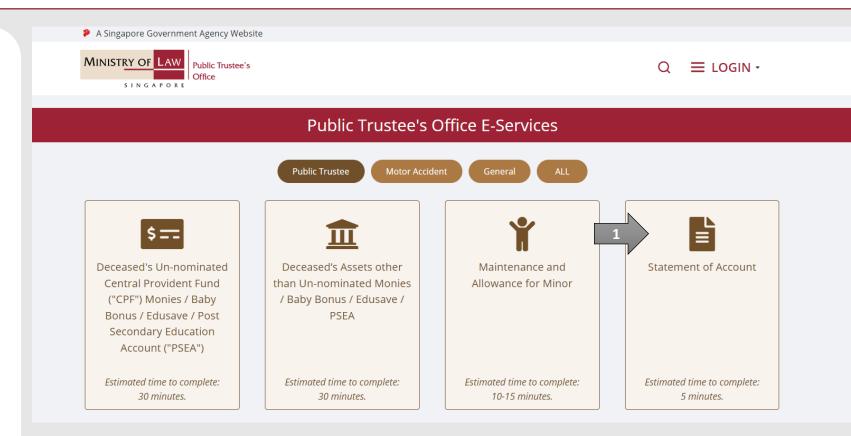

To begin, click on the E-Service for **Statement of Account**.

Proceed to log in with your selected log-in option.

If you do not have Singpass, please click on the 'Register' button to sign up for an account i.e. business user / individuals / foreign individuals. Otherwise, you will not be able to proceed with the online application.