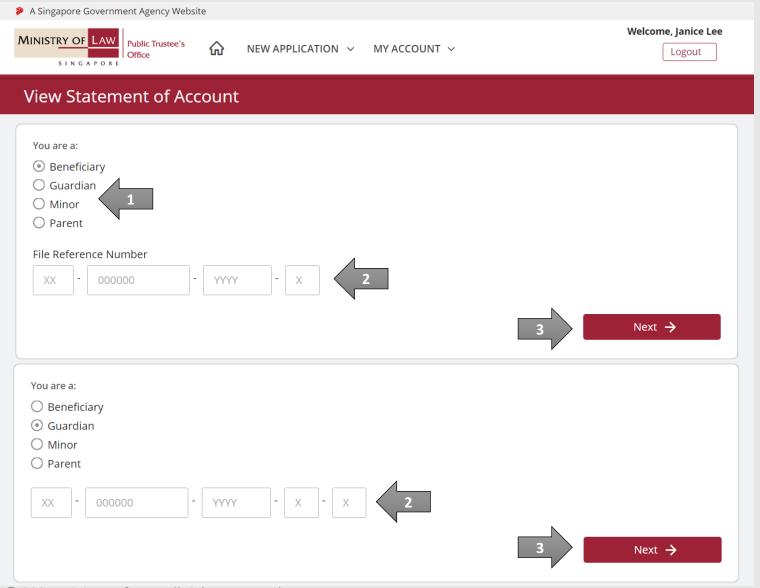

Note: Page is not applicable for users who login the first time.

Select the option of person type you wish to view the statement of account.

Enter the **File Reference Number.** 

**AND** 

Click on the **Proceed** button.

Note: File Reference Number format:

Prefix – T / OA

File Reference Number – 123456

Year – YYYY

Check Digit – X

Sub Account – X (0 – Main Account to be entered by Beneficiary and 1 onwards for Guardian, Minor and Parent)