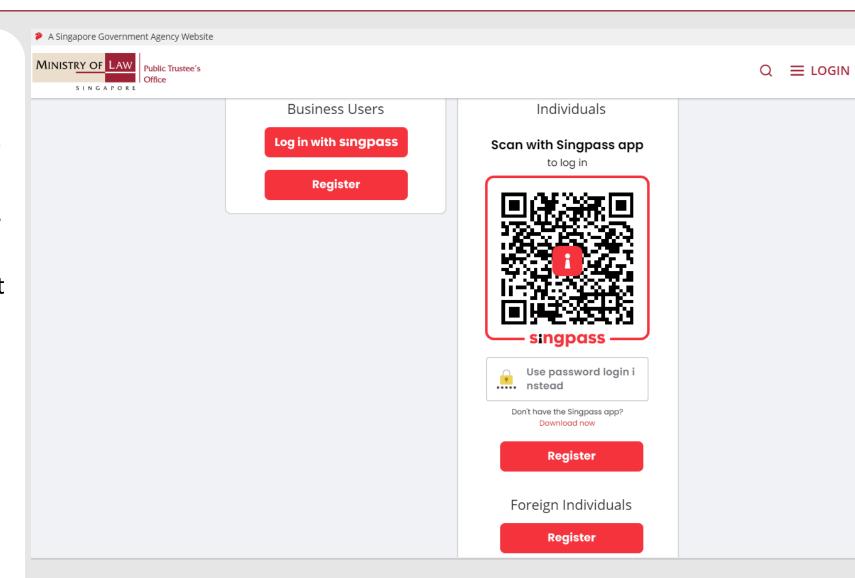

To begin, click on the E-Service for **Statement of Account**.

Proceed to log in with your selected log-in option.

If you do not have Singpass, please click on the 'Register' button to sign up for an account i.e. business user / individuals / foreign individuals. Otherwise, you will not be able to proceed with the online application.

#### singpass

Singpass retrieves personal data from relevant government agencies to pre-fill the relevant fields, making digital transactions faster and more convenient.

This digital service is requesting the following information from Singpass, for the purpose of form filling.

- > NRIC/FIN
- > Name
- > Date of Birth
- > Residential Status
- Nationality
- Registered Address
- → Email
- Mobile Number
- Marital Status
- > Last Marriage Date
- > Country of Marriage

Clicking the "I Agree" button permits this digital service to retrieve your data based on the Terms of Use.