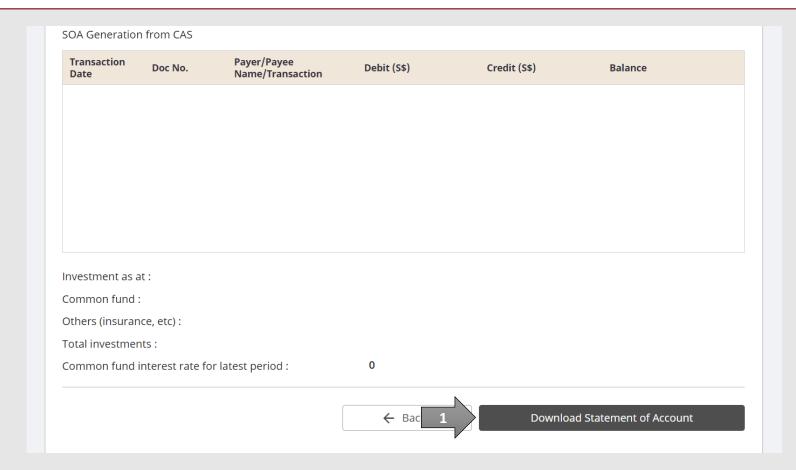

Click on the **Download Statement of Account** button to view the PDF document of the Statement of Account.