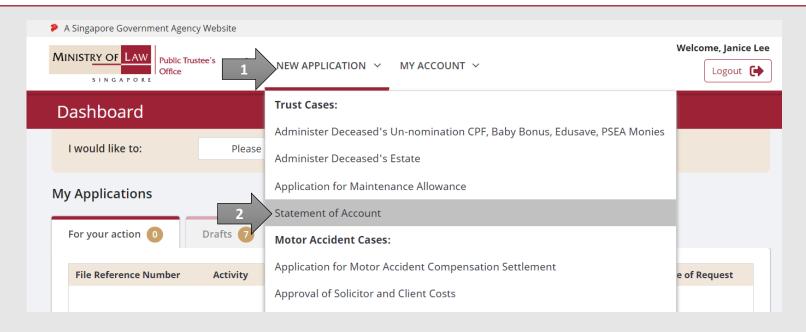

Cancel

 After you have logged in to the PTO E-Service Portal:

From the top menu, click on **NEW APPLICATION** and select the **Statement of Account** menu item.

OR

From the **Dashboard** page, select **I would like to** and select **View Statement of Account**.